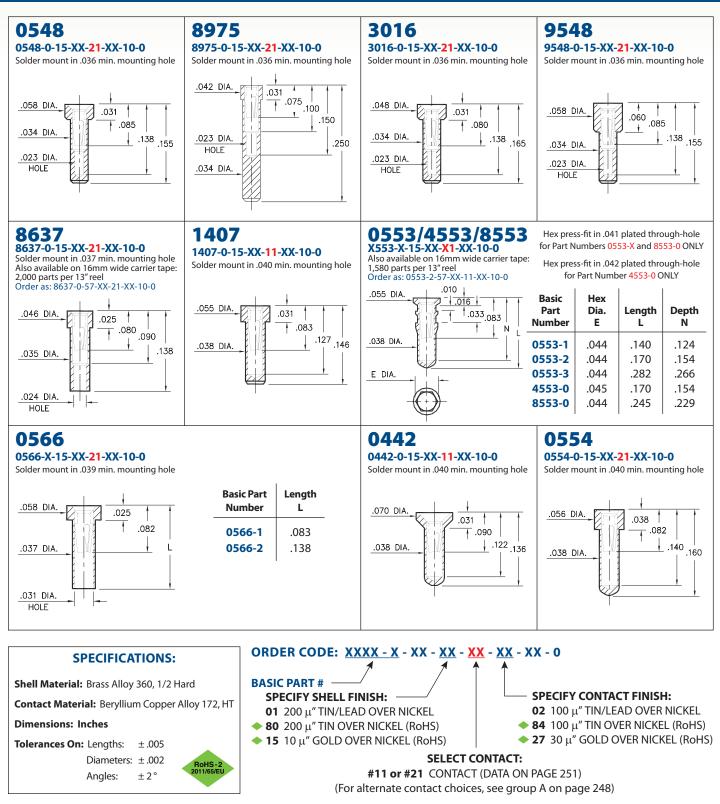

## FOR .015" - .020" DIAMETER PINS (#11 CONTACT) AND .015" - .022" DIAMETER PINS (#21 CONTACT) (SEE SPECIFIC CONTACT RANGE ON PAGE 251)