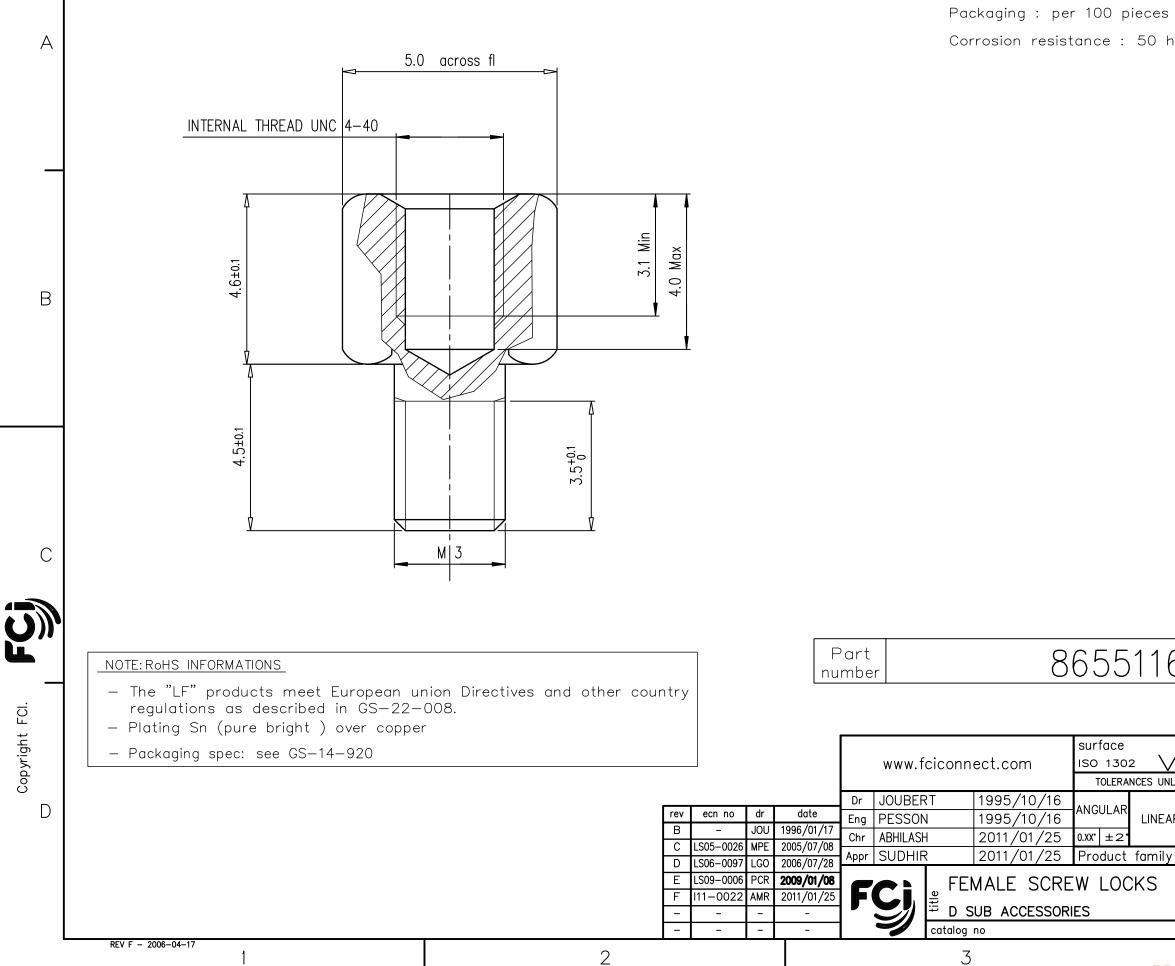

## TECHNICAL CHARACTER

Female screw locks: steel, Packaging : per 100 pieces Corrosion resistance : 50 h

2

1

|                                                  |                       |                   |             |                       | 4                  |               |                  |
|--------------------------------------------------|-----------------------|-------------------|-------------|-----------------------|--------------------|---------------|------------------|
| CAL CHARACTERISTICS :                            |                       |                   |             |                       |                    |               |                  |
| ew locks: steel, tin plated .                    |                       |                   |             |                       |                    |               |                  |
| per 100 pieces .                                 |                       |                   |             |                       |                    |               |                  |
| esist                                            | ance : 5              | 50 hou            | ır expos    | ure to s              | salt spray         |               | A                |
|                                                  |                       |                   |             |                       |                    |               |                  |
|                                                  |                       |                   |             |                       |                    |               |                  |
|                                                  |                       |                   |             |                       |                    |               |                  |
|                                                  |                       |                   |             |                       |                    |               |                  |
|                                                  |                       |                   |             |                       |                    |               |                  |
|                                                  |                       |                   |             |                       |                    |               |                  |
|                                                  |                       |                   |             |                       |                    |               |                  |
|                                                  |                       |                   |             |                       |                    |               |                  |
|                                                  |                       |                   |             |                       |                    |               | В                |
|                                                  |                       |                   |             |                       |                    |               |                  |
|                                                  |                       |                   |             |                       |                    |               |                  |
|                                                  |                       |                   |             |                       |                    |               |                  |
|                                                  |                       |                   |             |                       |                    |               |                  |
|                                                  |                       |                   |             |                       |                    |               |                  |
|                                                  |                       |                   |             |                       |                    |               |                  |
|                                                  |                       |                   |             |                       |                    |               |                  |
|                                                  |                       |                   |             |                       |                    |               | С                |
|                                                  |                       |                   |             |                       |                    |               |                  |
|                                                  |                       |                   |             |                       |                    |               |                  |
|                                                  |                       |                   |             |                       |                    |               |                  |
| 8                                                | 6551                  | 16                | 7 TI F      | _                     |                    |               |                  |
|                                                  |                       |                   |             |                       |                    |               |                  |
|                                                  |                       |                   |             |                       | Ει                 | uropean Views |                  |
|                                                  | surface               | $\langle \rangle$ | toleran     |                       | projection         | mm            | 1                |
|                                                  | ISO 1302<br>TOLERANCE | V<br>ES UNLESS    | OTHERWISE S | ISO 1101<br>SPECIFIED | $ \in  $           |               |                  |
| /16<br>/16                                       | ANGULAR               | _INEAR            | 0.X<br>0.XX | ±0.1<br>±0.1          | <sup>size</sup> A3 | Scale<br>10   | D                |
| /25                                              | 0.XX <sup>•</sup> ±2° |                   | 0.XXX       | ±0.1                  | ECN                | 11-0022       |                  |
| /25                                              | Product fo            |                   |             | D-SUB                 | Spec ref -         | - Rev.        |                  |
|                                                  |                       |                   |             |                       |                    |               |                  |
| SSORI                                            | ES                    |                   | _           | τ                     | CUSTOMER           |               | $\left  \right $ |
|                                                  |                       |                   |             | 4                     |                    |               | -                |
| PDM: Rev:F STATUS Released Printed: Apr 09, 2011 |                       |                   |             |                       |                    |               |                  |