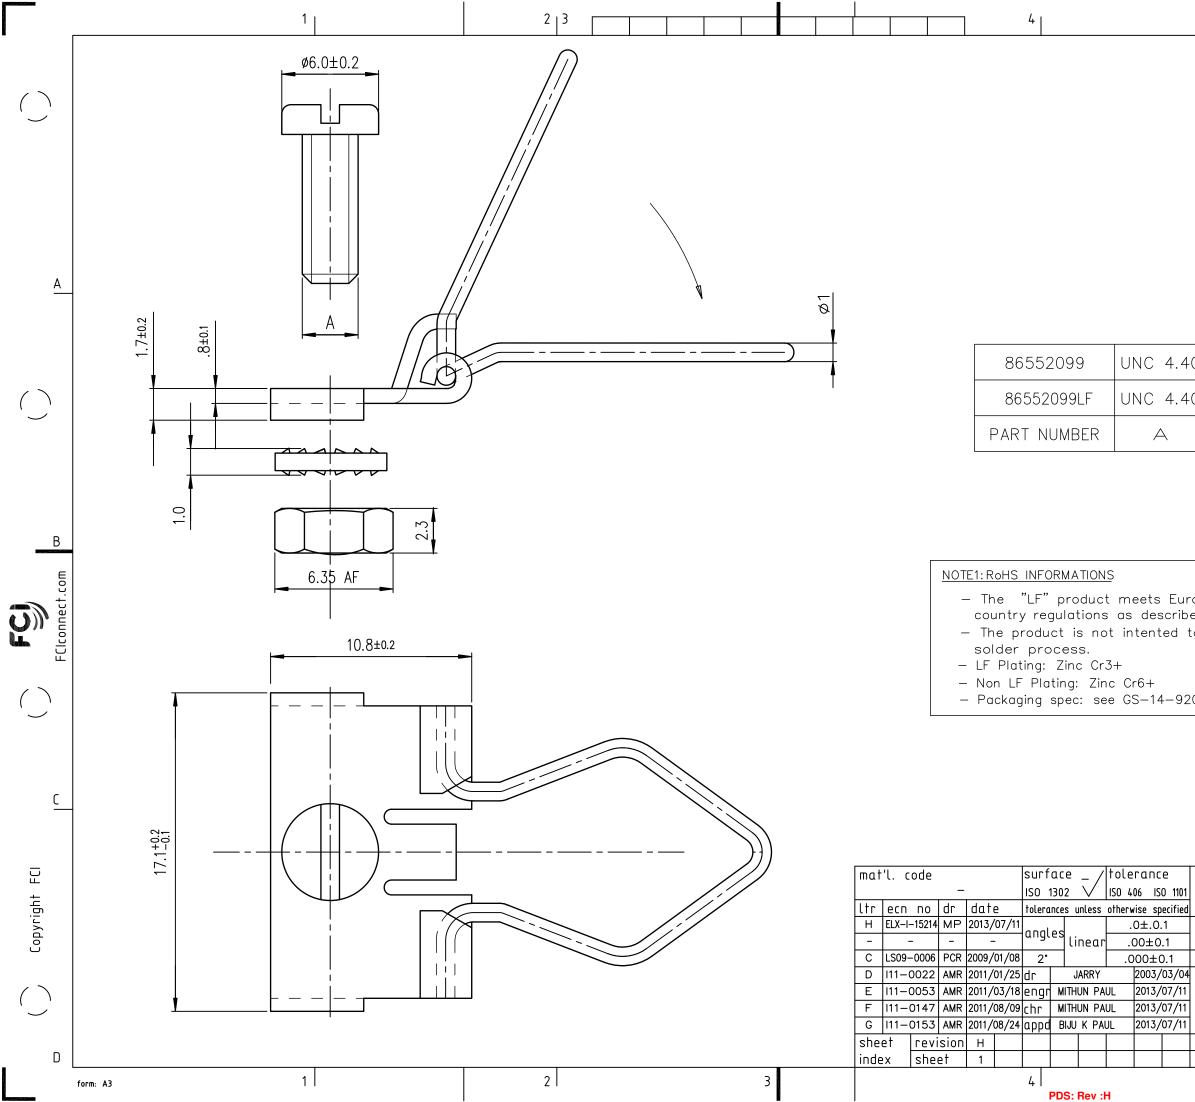

|                                                                                                                                     | A        |
|-------------------------------------------------------------------------------------------------------------------------------------|----------|
| 40 per 100                                                                                                                          |          |
| 40 per 100<br>PACKAGING                                                                                                             |          |
| propean union Directives and other<br>bed in GS-47-0004.<br>to be exposed to a manufacturing                                        | B        |
| 20.                                                                                                                                 |          |
|                                                                                                                                     | <u> </u> |
| projection<br>product family<br>D-SUB<br>title<br>LEVER LOCKS MALE<br>(SHELL SIZE 50) D-SUB ACCESSORIES<br>dwg no sheet 1 of 1 size | 5        |
| CO1-8655-1576 A3   type Product Customer Drawing   5 6                                                                              | D        |
| STATUS:Released Printed: Jul 12, 2013                                                                                               |          |