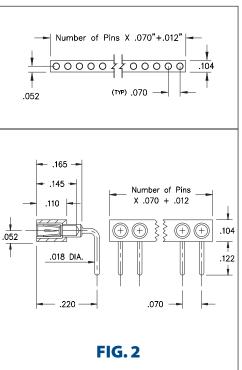

## SERIES 870 & 871 • .070" GRID (.018" DIA.) PINS, RIGHT ANGLE HEADERS & SOCKETS • SINGLE ROW STRIPS

- Series 870 and 871 Interconnects feature space saving .070" pitch
- Series 870 uses MM #3790-0 pins. See page 209 for details
- Series 871 uses MM #1805 receptacles and accept pin diameters from .015" - .025". See page 169 for details
- Receptacles use Hi-Rel, 4-finger BeCu #30 contact rated at 3 amps. See page 253 for details
- Insulators are high temperature thermoplastic, suitable for all soldering operations