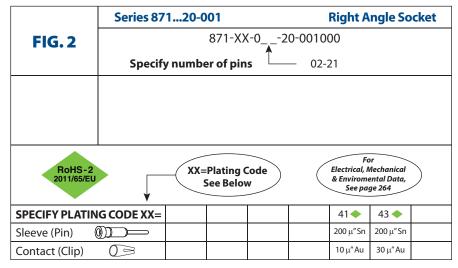

## SERIES 870 & 871 • .070" GRID (.018" DIA.) PINS, RIGHT ANGLE HEADERS & SOCKETS • SINGLE ROW STRIPS

- Series 870 and 871 Interconnects feature space saving .070" pitch
- Series 870 uses MM #3790-0 pins. See page 209 for details
- Series 871 uses MM #1805 receptacles and accept pin diameters from .015" - .025". See page 169 for details
- Receptacles use Hi-Rel, 4-finger BeCu #30 contact rated at 3 amps. See page 253 for details
- Insulators are high temperature thermoplastic, suitable for all soldering operations

## **ORDERING INFORMATION**