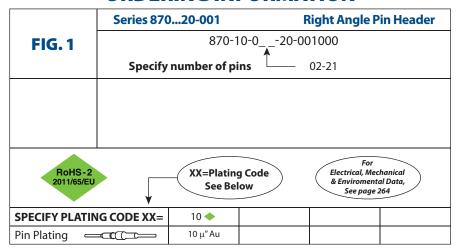

ustry!



## Contact us

Tel: +86-755-8981 8866 Fax: +86-755-8427 6832

Email & Skype: info@chipsmall.com Web: www.chipsmall.com

Address: A1208, Overseas Decoration Building, #122 Zhenhua RD., Futian, Shenzhen, China







## INTERCONNECTS

## SERIES 870 & 871 • .070" GRID (.018" DIA.) PINS, RIGHT ANGLE HEADERS & SOCKETS • SINGLE ROW STRIPS





- Series 870 and 871 Interconnects feature space saving .070" pitch
- Series 870 uses MM #3790-0 pins. See page 209 for details
- Series 871 uses MM #1805 receptacles and accept pin diameters from .015" - .025". See page 169 for details
- Receptacles use Hi-Rel, 4-finger BeCu #30 contact rated at 3 amps. See page 253 for details
- Insulators are high temperature thermoplastic, suitable for all soldering operations



## **ORDERING INFORMATION**