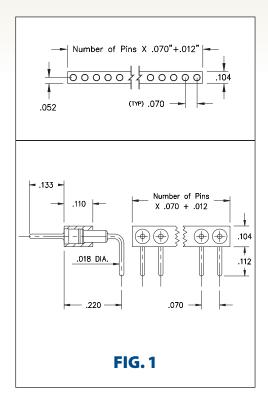

## SERIES 870 & 871 • .070" GRID (.018" DIA.) PINS, RIGHT ANGLE HEADERS & SOCKETS • SINGLE ROW STRIPS

- Series 870 and 871 Interconnects feature space saving .070" pitch
- Series 870 uses MM #3790-0 pins. See page 209 for details
- Series 871 uses MM #1805 receptacles and accept pin diameters from .015" - .025". See page 169 for details
- Receptacles use Hi-Rel, 4-finger BeCu #30 contact rated at 3 amps. See page 253 for details
- Insulators are high temperature thermoplastic, suitable for all soldering operations