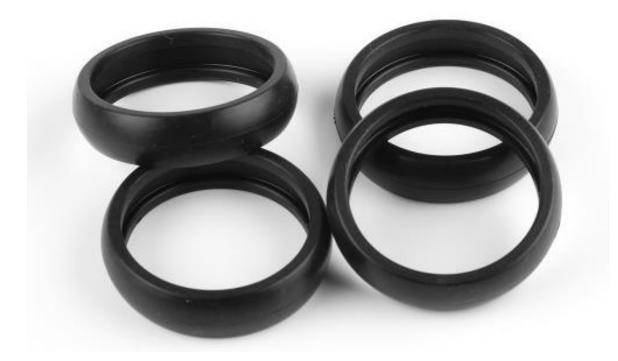

## Slick Tyre 64\*16mm (4-Pack)

SKU: 87033 Weight: 60.00 Gram

#### **Description:**

Makeblock Slick Tyre 64\*16mm is made of silicon and has the smooth surface, it can reduce the resistance, make your remote control car run faster.

It is also compatible to Makeblock timing pulley 90T in mBot.

#### **Features:**

- Made of silicon.
- Compatible to timing pulley 90T.
- Sold in pack of 4.