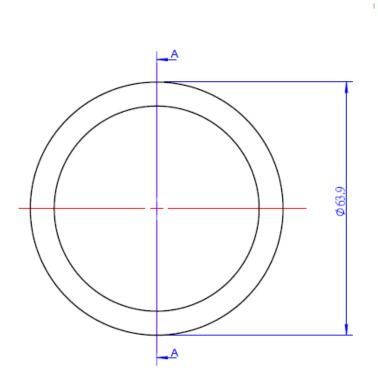

d to setting up business relationship with you and hope to provide you with the best service and solution. Let us make a better world for our industry!



### Contact us

Tel: +86-755-8981 8866 Fax: +86-755-8427 6832 Email & Skype: info@chipsmall.com Web: www.chipsmall.com Address: A1208, Overseas Decoration Building, #122 Zhenhua RD., Futian, Shenzhen, China



### Makebl&ck



## Slick Tyre 64\*16mm (4-Pack)

SKU: 87033 Weight: 60.00 Gram

#### **Description:**

Makeblock Slick Tyre 64\*16mm is made of silicon and has the smooth surface, it can reduce the resistance, make your remote control car run faster.

It is also compatible to Makeblock timing pulley 90T in mBot.

#### **Features:**

- Made of silicon.
- Compatible to timing pulley 90T.
- Sold in pack of 4.

#### Size Charts(mm):





A-A

#### Demo:







https://store.makeblock.com/slick-tyre-64-16mm-4-pack 8-7-18