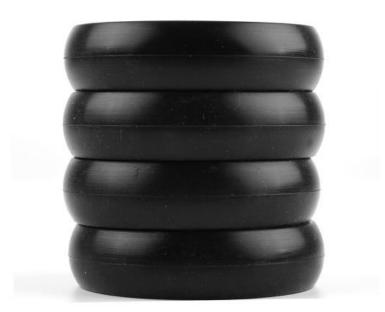

## Slick Tyre 64\*16mm (4-Pack)

SKU: 87033 Weight: 60.00 Gram

#### **Description:**

Makeblock Slick Tyre 64\*16mm is made of silicon and has the smooth surface, it can reduce the resistance, make your remote control car run faster.

It is also compatible to Makeblock timing pulley 90T in mBot.

#### **Features:**

- Made of silicon.
- Compatible to timing pulley 90T.
- Sold in pack of 4.