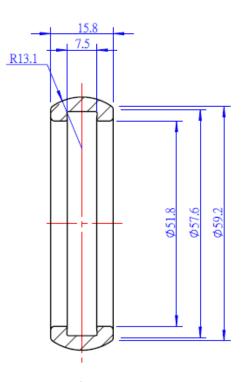

to setting up business relationship with you and hope to provide you with the best service and solution. Let us make a better world for our industry!



### Contact us

Tel: +86-755-8981 8866 Fax: +86-755-8427 6832 Email & Skype: info@chipsmall.com Web: www.chipsmall.com Address: A1208, Overseas Decoration Building, #122 Zhenhua RD., Futian, Shenzhen, China



### Makebl&ck



## Slick Tyre 64\*16mm (4-Pack)

SKU: 87033 Weight: 60.00 Gram

#### **Description:**

Makeblock Slick Tyre 64\*16mm is made of silicon and has the smooth surface, it can reduce the resistance, make your remote control car run faster.

It is also compatible to Makeblock timing pulley 90T in mBot.

#### **Features:**

- Made of silicon.
- Compatible to timing pulley 90T.
- Sold in pack of 4.

#### Size Charts(mm):





A-A

#### Demo:







https://store.makeblock.com/slick-tyre-64-16mm-4-pack 8-7-18