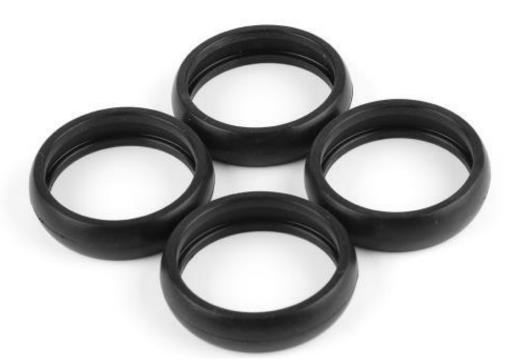

## Slick Tyre 64\*16mm (4-Pack)

SKU: 87033 Weight: 60.00 Gram

#### **Description:**

Makeblock Slick Tyre 64\*16mm is made of silicon and has the smooth surface, it can reduce the resistance, make your remote control car run faster.

It is also compatible to Makeblock timing pulley 90T in mBot.

#### **Features:**

- Made of silicon.
- Compatible to timing pulley 90T.
- Sold in pack of 4.