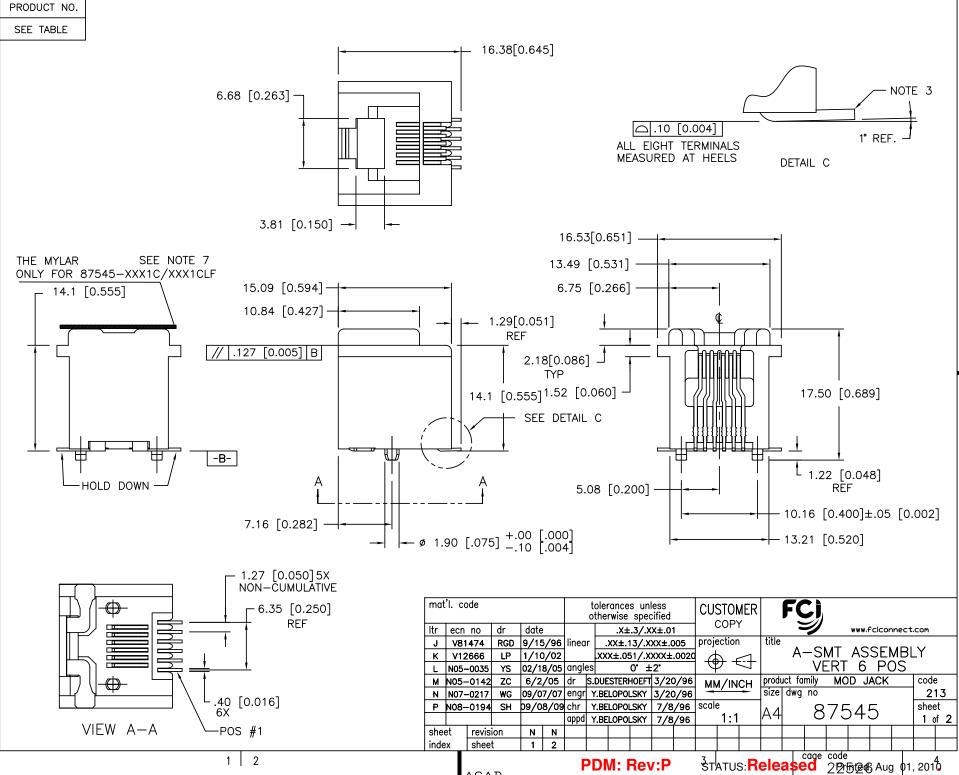

ACAD

3 |

1 | 2

ACAD

operty of FCI. Copyright FCI.

1 2

1 | 2

PDM: Rev:P<sup>3</sup>