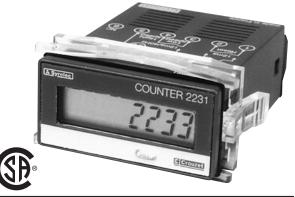

### **ELAPSED TIME INDICATOR**

- Voltage Input Version
- 6 Digit .3" High LCD Display
- 4 Selectable Time Ranges:
  - Hours, 1/10 Hours
  - Minutes, 1/10 Minutes
  - Seconds, 1/10 Seconds
  - Hours, Minutes, Seconds
- NEMA 4 Front Panel

#### **GENERAL FEATURES:**

The 87 610 150 Series is an elapsed time indicator in a DIN-sized (24 x 48mm) enclosure. The start/stop input can be a 5 to 50 VAC/DC and 48 to 240 VAC voltage pulse. The unit is powered by an internal lithium battery which can be disconnected via a dip-switch for storage purposes.