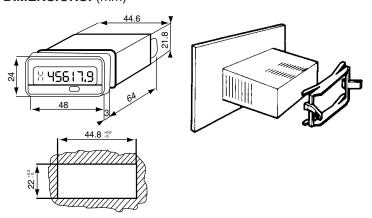

The start/stop input can be a 5 to 50 VAC/DC and 48 to 240 VAC voltage pulse. The unit is powered by an internal lithium battery which can be disconnected via a dip-switch for storage purposes.

#### **SPECIFICATIONS:**

 Display
 6 Digit LCD

 Display Height
 0.3"

 Accuracy
 ±50 PPM

Input

 Start/Stop and Reset Inputs
 5 to 50 VAC/DC

 48 to 240 VAC

 Min. Closure Time
 40 ms

Power Supply ..... Internal lithium battery (5 year life)

Connection . . . . . . . . . . . Screw Terminal

Front Panel Rating ..... NEMA 4 (IP66)

Weight ..... 2.1 oz. (60g)

#### **WIRING:**

#### 87 610 150

- 1 48 to 240 VAC Reset Input
- 2 OV Reset Input
- 3 5 to 50 VAC/DC Reset Input
- 4 5 to 50 VAC/DC Start/Stop Input
- 5 OV Start/Stop Input
- 6 48 to 240 VAC Start/Stop Input



#### **DIMENSIONS:** (mm)



#### **ORDERING INFORMATION:**

Voltage Input Version 87 610 150

Products and specifications subject to change without notice.

Consult factory for application assistance.