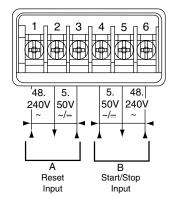

#### **WIRING:**

#### 87 610 150

- 1 48 to 240 VAC Reset Input
- 2 OV Reset Input
- 3 5 to 50 VAC/DC Reset Input
- 4 5 to 50 VAC/DC Start/Stop Input
- 5 OV Start/Stop Input
- 6 48 to 240 VAC Start/Stop Input