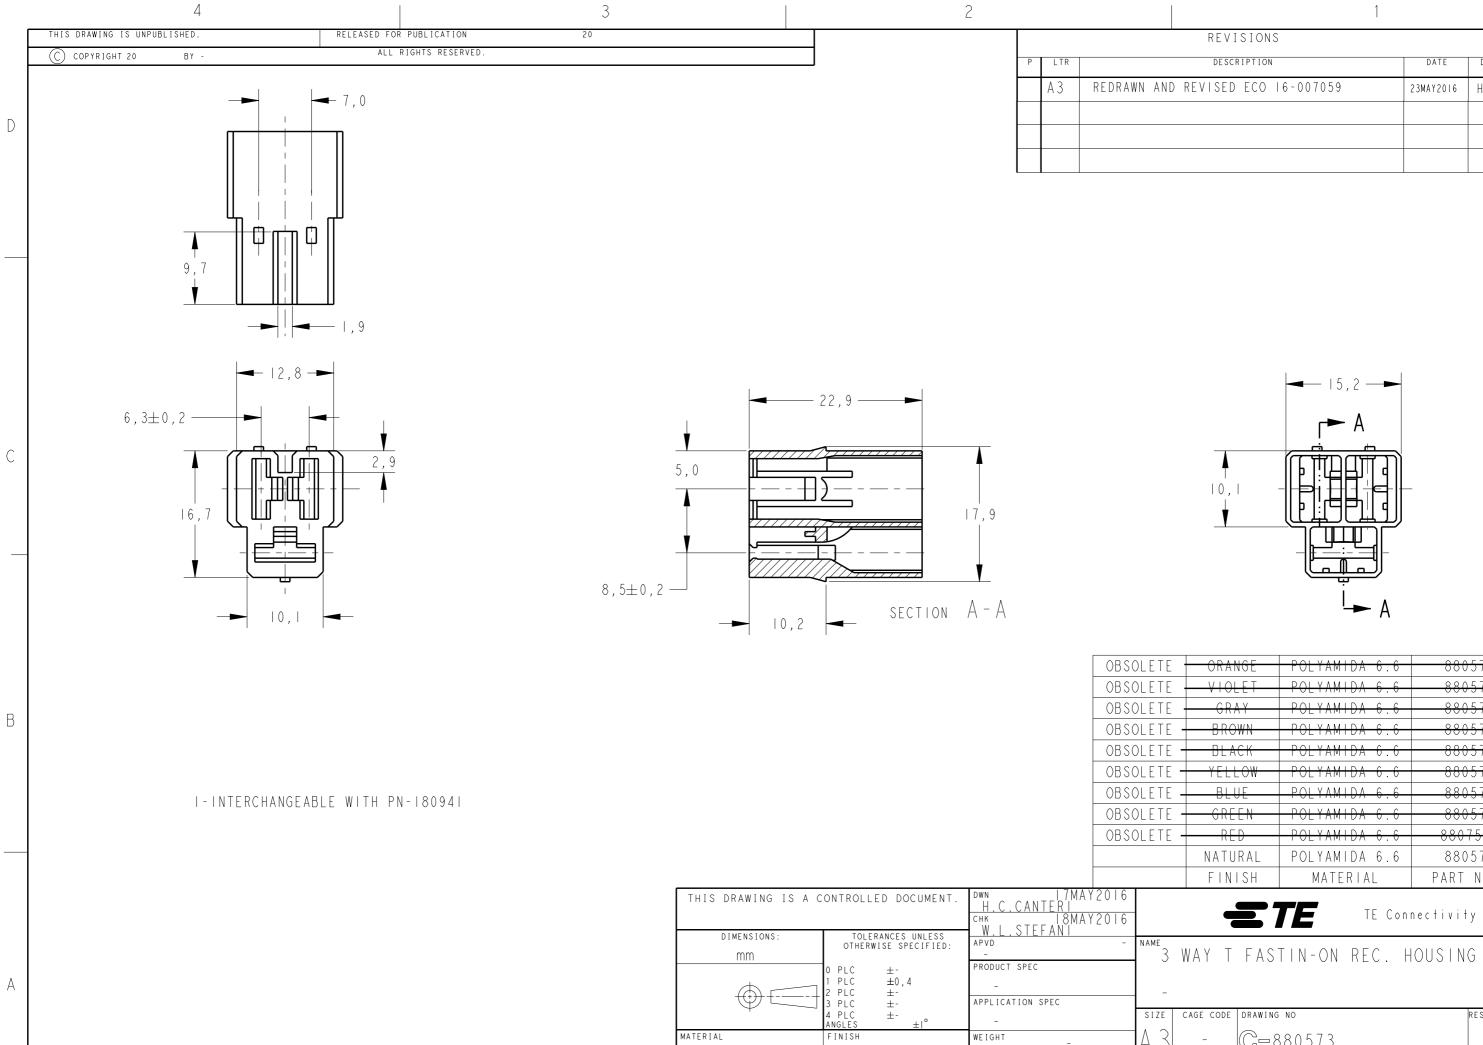

1470-19 (3/13)

С

CUSTOMER DRAWING

-

|          |            |       |     |       |    |      |           | А |
|----------|------------|-------|-----|-------|----|------|-----------|---|
| AGE CODE | DRAWING NO |       |     |       |    | REST | RICTED TO |   |
| -        | C=88(      | 0573  |     |       |    |      | -         |   |
|          |            | SCALE | 2:1 | SHEET | OF |      | Rev A 3   |   |
|          |            |       |     |       |    |      |           |   |

| ORANGE  | POLYAMIDA 6.6 | 880573-9    |
|---------|---------------|-------------|
| VIOLET  | POLYAMIDA 6.6 | 880573-8    |
| GRAY    | POLYAMIDA 6.6 | 880573-7    |
| BROWN   | POLYAMIDA 6.6 | 880573 6    |
| BLACK   | POLYAMIDA 6.6 | 880573-5    |
| YELLOW  | POLYAMIDA 6.6 | 880573-4    |
| BLUE    | POLYAMIDA 6.6 | 880573-3    |
| GREEN   | POLYAMIDA 6.6 | 880573 2    |
| RED     | POLYAMIDA 6.6 | 880753-1    |
| NATURAL | POLYAMIDA 6.6 | 880573-0    |
| FINISH  | MATERIAL      | PART NUMBER |

DATE DWN НC WLS 23MAY2016

D

С

В

APVD