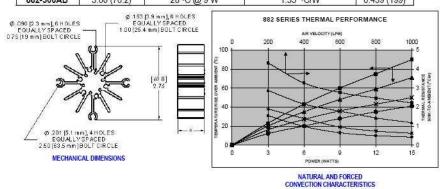

Catalog 2

Height "A" Forced Convection Standard Natural Convection Weight Thermal resistance @200LFM P/N in (mm) Temp rise over ambient lbs (grams) 882-50AB 0.50 (12.7) 60 °C @ 9 W 4.33 °C/W 0.073 (34) 882-100AB 1.00 (25.4) 48 °C @ 9 W 2.88 °C/W 0.146 (67) 882-200AB 2.00 (50.8) 36 °C @ 9 W 1.89 °C/W 0.293 (133) 1.55 °C/W 882-300AB 3.00 (76.2) 28 °C @ 9 W 0.439 (199)