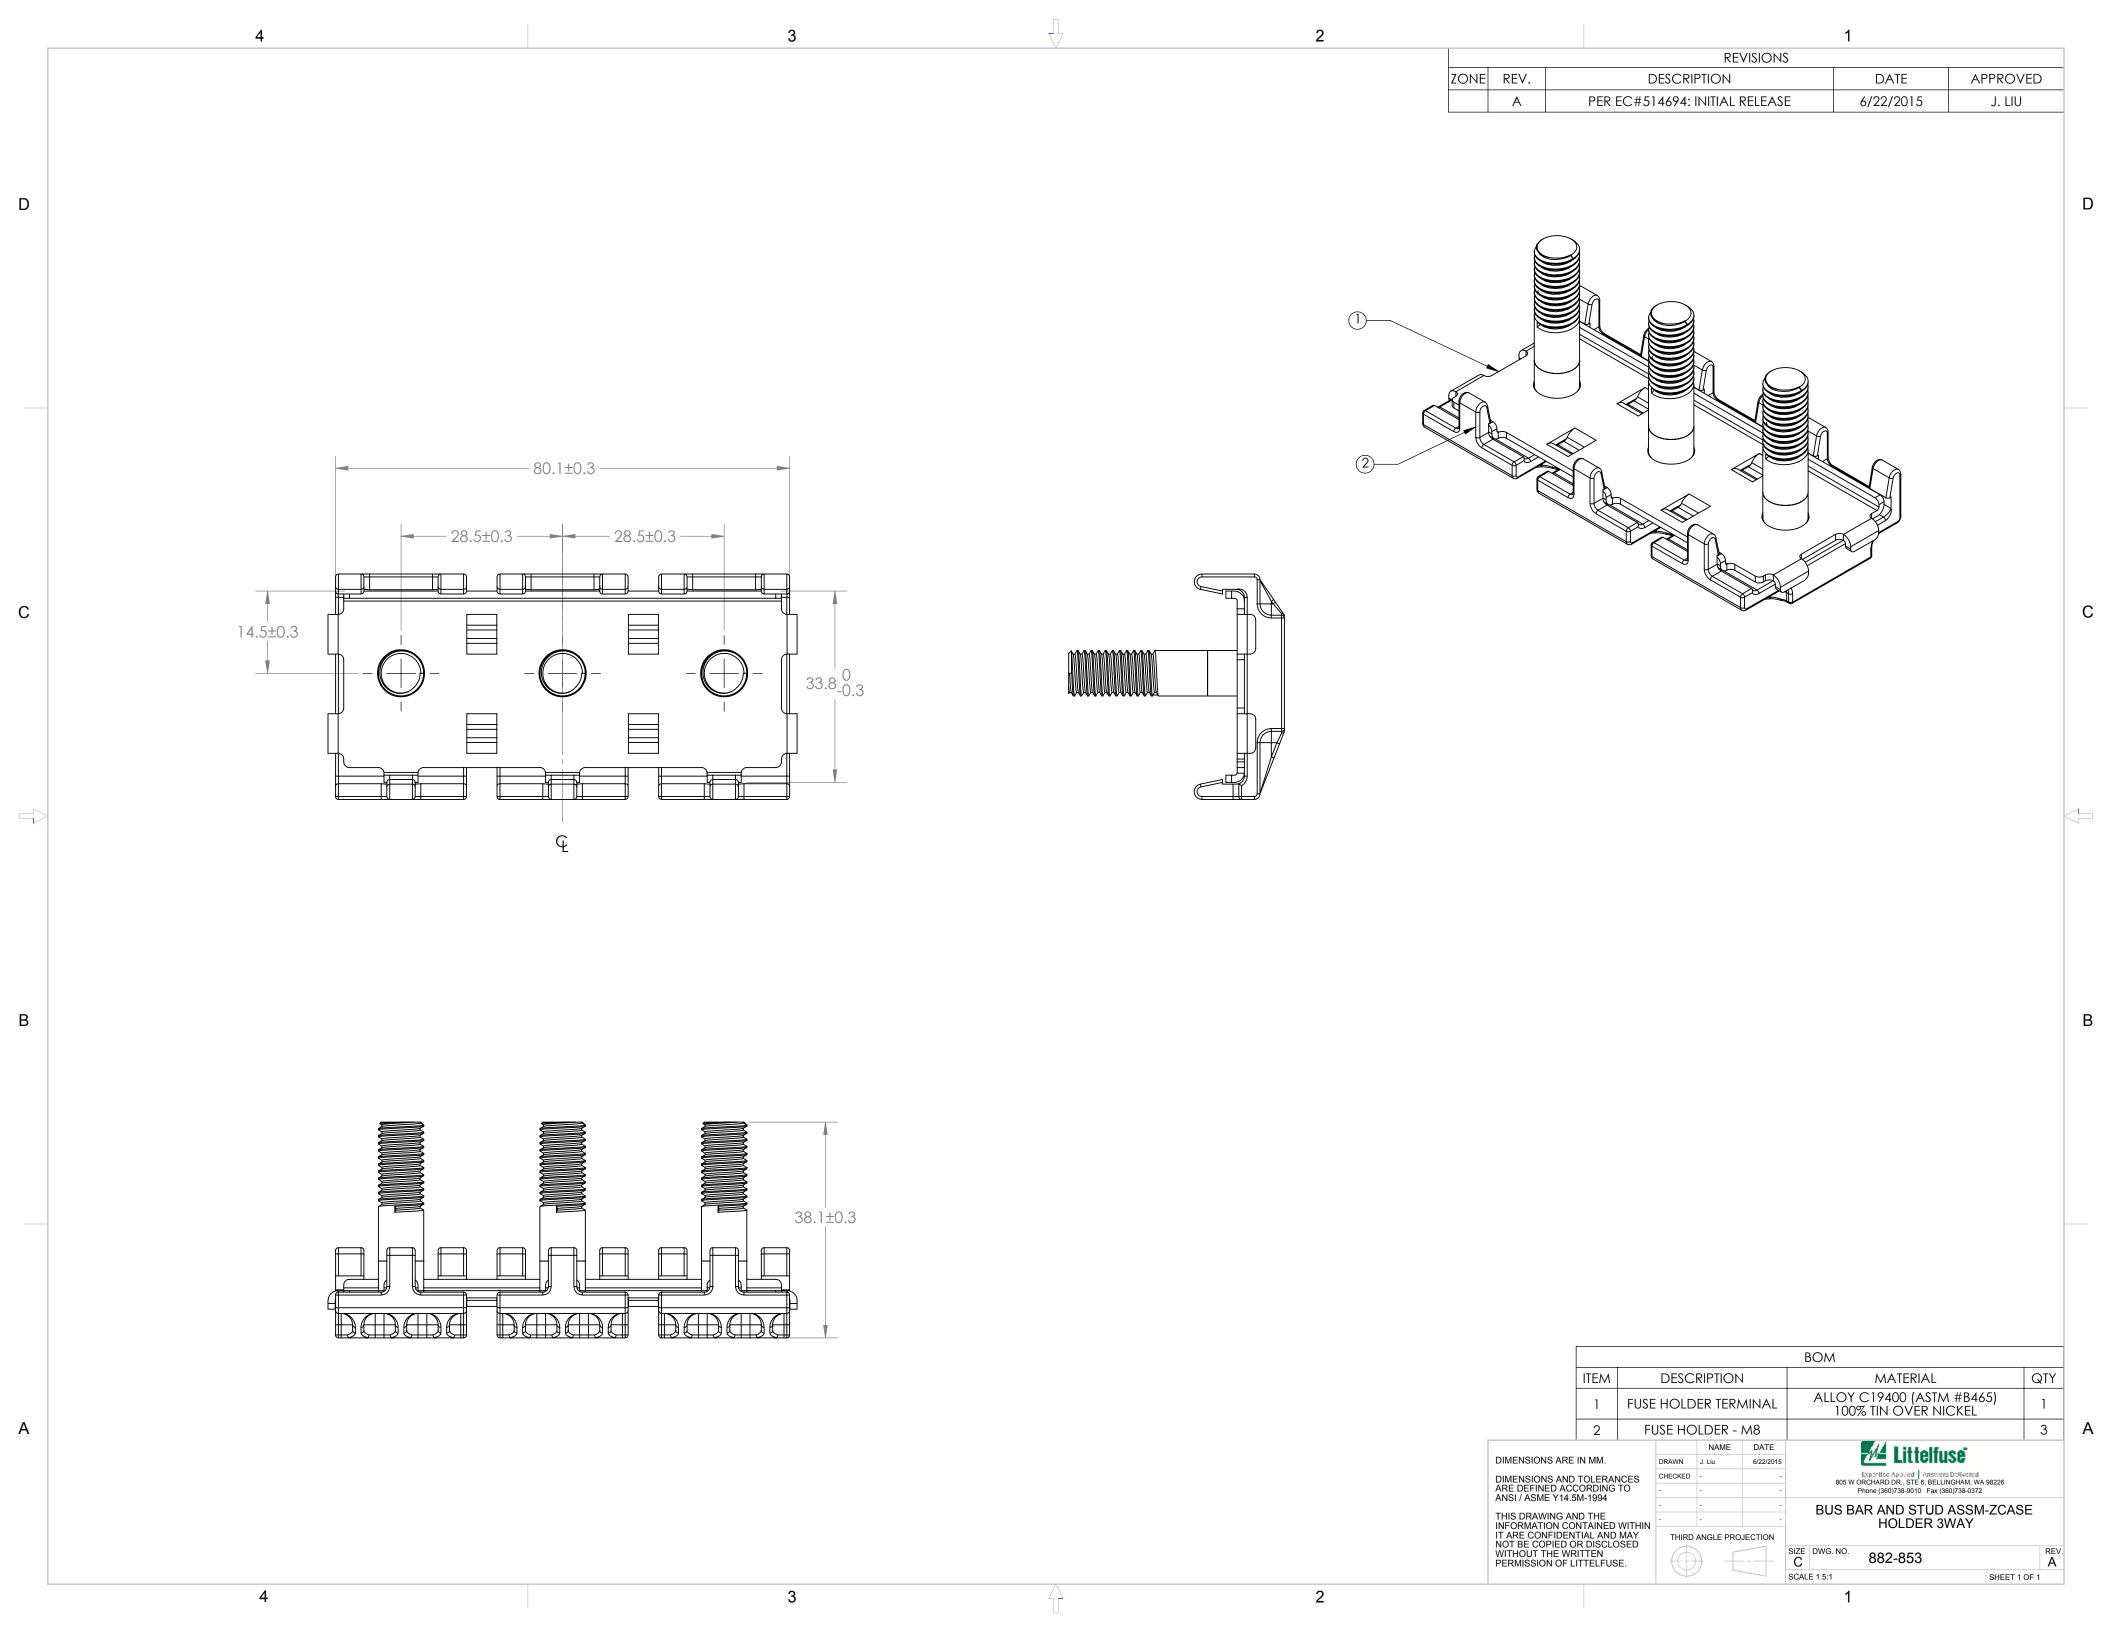

MIC TORQUE AT VEHICLE ASSEMBLY PLANT: 5.4Nm ±0.9Nm @ 540 RPM MAX — 29.40±0.3 —► Ø8.30±0.05 59±0.5 -BOTTOM TOP-24.1±0.5 - 32.5±0.76 14.20±0.3 BOMDESCRIPTION MATERIAL QTY ALLOY C194, TIN PLATED WITH MINIMUM THICKNESS OF 0.001 BATTERY TERMINAL M6 CARRAGE BOLT Α M6 FLANGE NUT TOP - ∅ 18.11 AS STAMPED NAME DATE **Littelfuse** DRAWN J. Liu 6/22/2015 Expertise Applied | Answers Delivered 805 W ORCHARD DR., STE 6, BELLINGHAM, WA 98226 Phone (360)738-9010 Fax (360)738-0372 DIMENSIONS AND TOLERANCES ARE DEFINED ACCORDING TO ANSI / ASME Y14.5M-1994 TERMINAL ASSEMBLY-ZCASE FUSE HOLDER THIS DRAWING AND THE
INFORMATION CONTAINED WITHIN
IT ARE CONFIDENTIAL AND MAY
NOT BE COPIED OR DISCLOSED
WITHOUT THE WRITTEN
PERMISSION OF LITTELFUSE. THIRD ANGLE PROJECTION

2

3

Α

SCALE 1.5:1

876-199

SHEET 1 OF 1