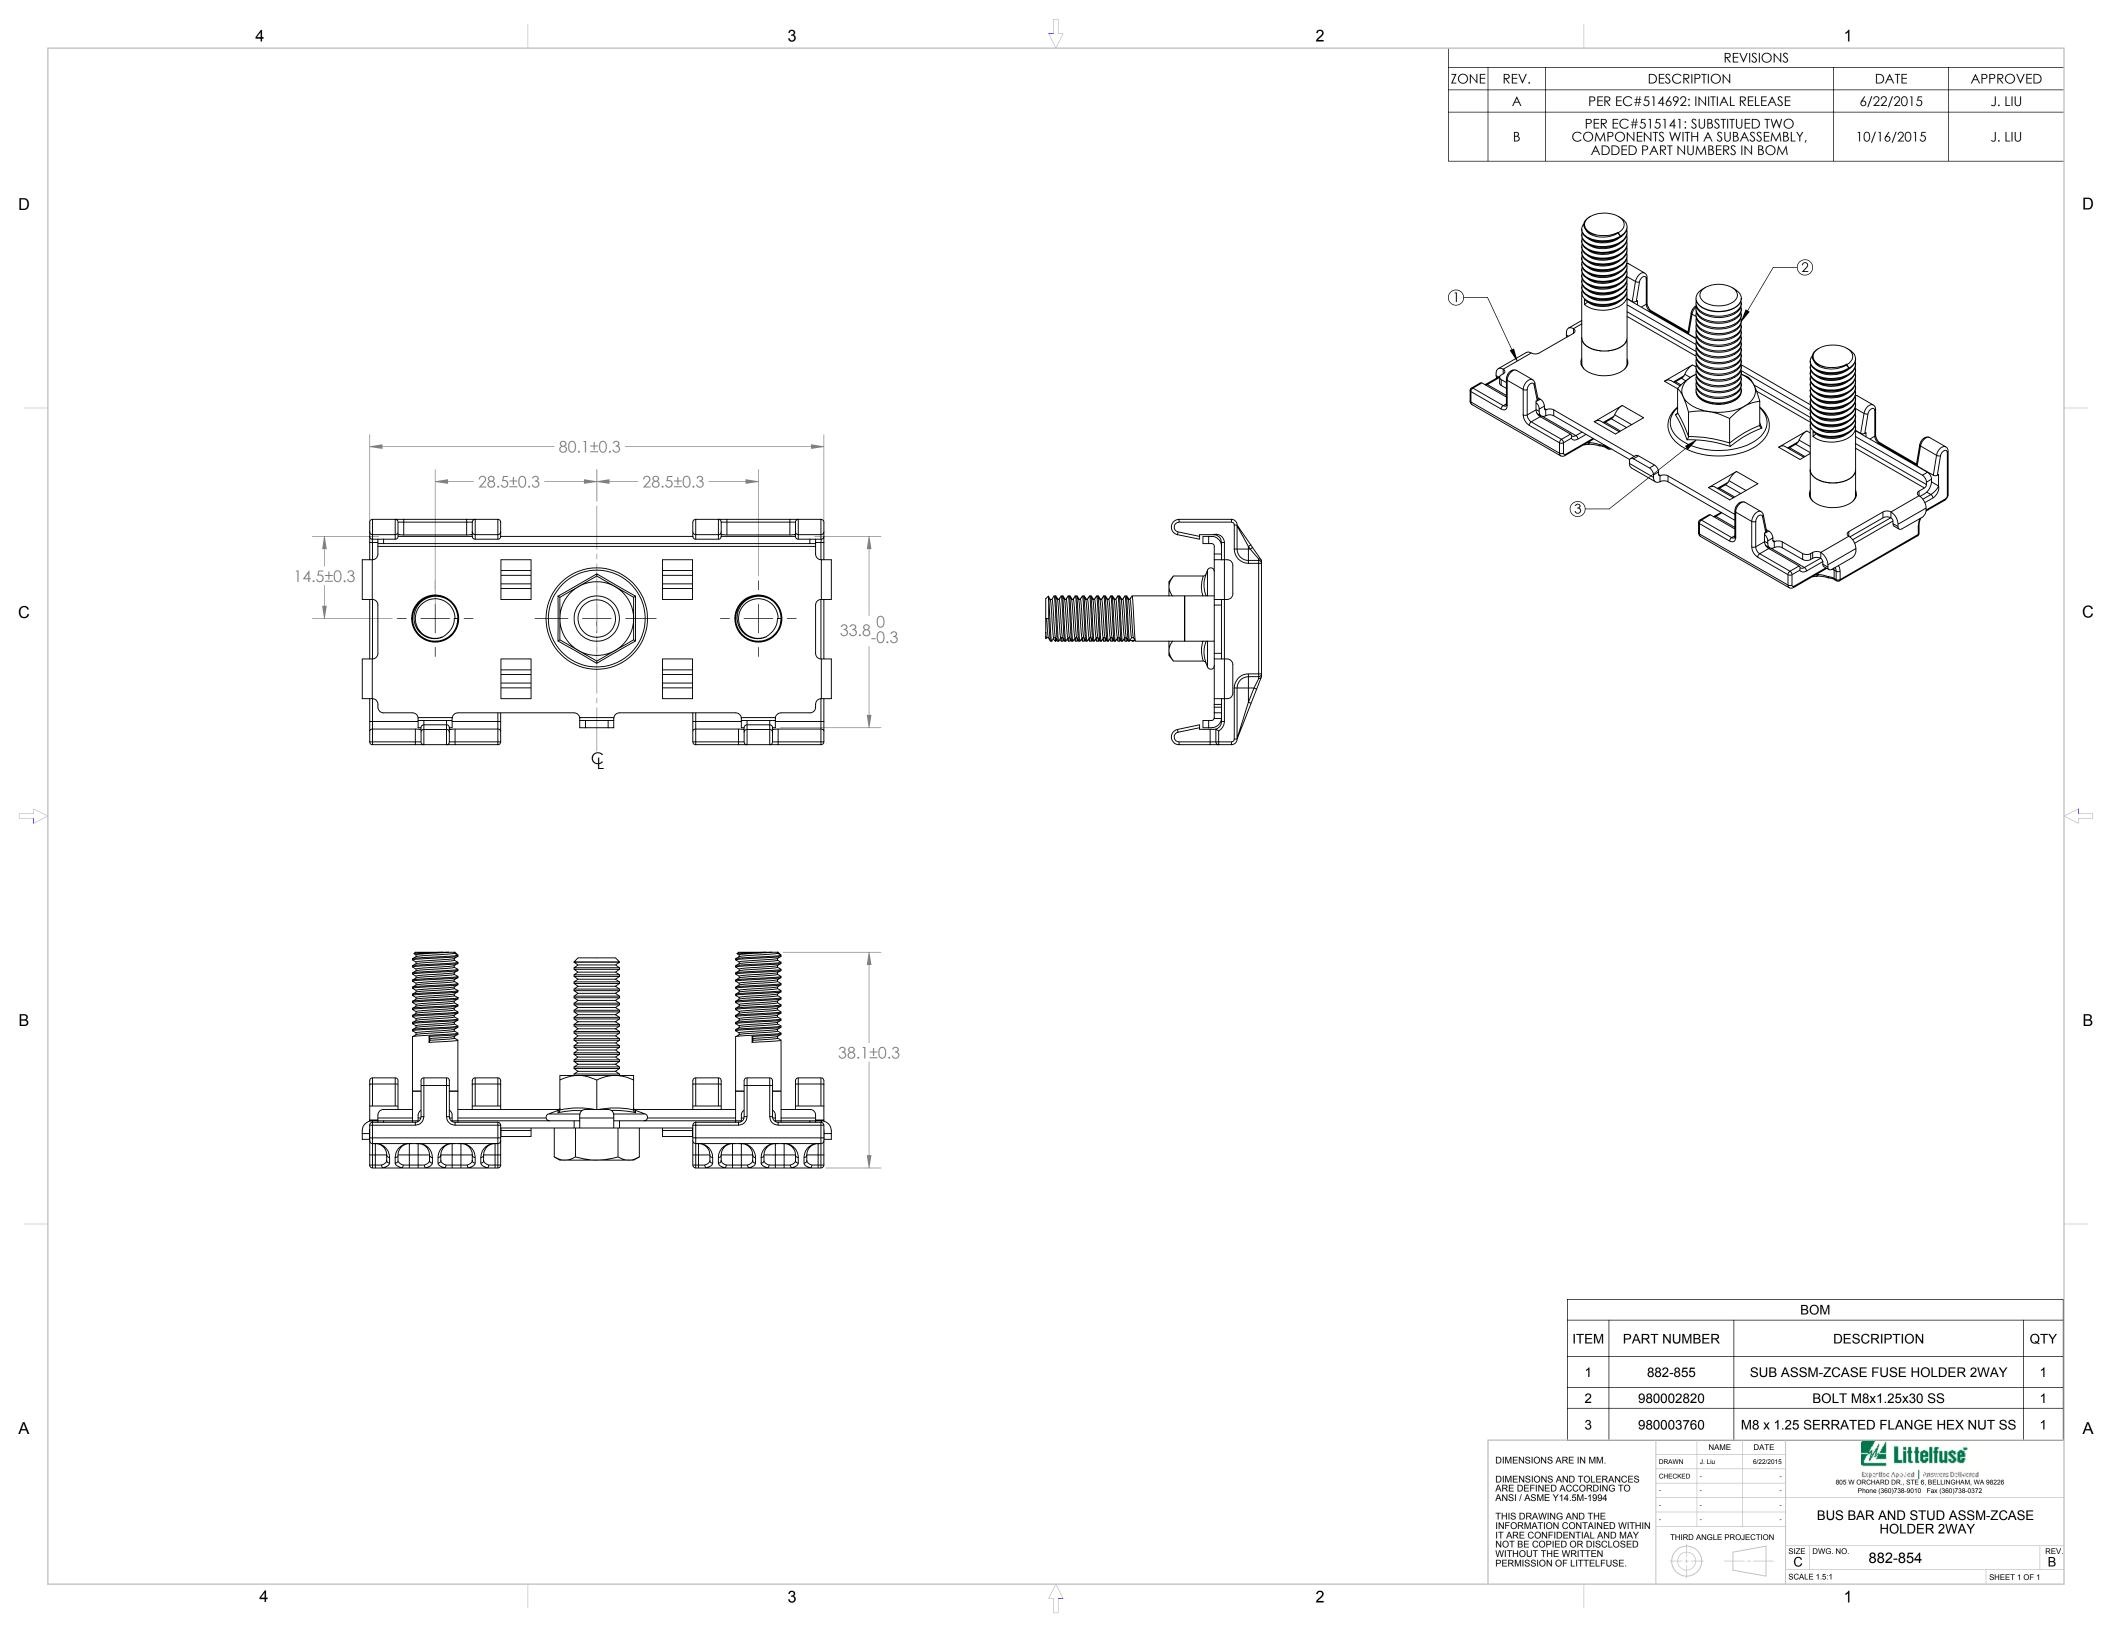

C TORQUE AT VEHICLE ASSEMBLY PLANT: 5.4Nm ±0.9Nm @ 540 RPM MAX — 29.40±0.3 —► Ø8.30±0.05 59±0.5 -BOTTOM TOP-24.1±0.5 - 32.5±0.76 14.20±0.3 BOMDESCRIPTION MATERIAL QTY ALLOY C194, TIN PLATED WITH MINIMUM THICKNESS OF 0.001 BATTERY TERMINAL M6 CARRAGE BOLT Α M6 FLANGE NUT TOP - ∅ 18.11 AS STAMPED NAME DATE **Littelfuse** DRAWN J. Liu 6/22/2015 Expertise Applied | Answers Delivered 805 W ORCHARD DR., STE 6, BELLINGHAM, WA 98226 Phone (360)738-9010 Fax (360)738-0372 DIMENSIONS AND TOLERANCES ARE DEFINED ACCORDING TO ANSI / ASME Y14.5M-1994 TERMINAL ASSEMBLY-ZCASE FUSE HOLDER THIS DRAWING AND THE
INFORMATION CONTAINED WITHIN
IT ARE CONFIDENTIAL AND MAY
NOT BE COPIED OR DISCLOSED
WITHOUT THE WRITTEN
PERMISSION OF LITTELFUSE. THIRD ANGLE PROJECTION

2

3

Α

SCALE 1.5:1

876-199

SHEET 1 OF 1