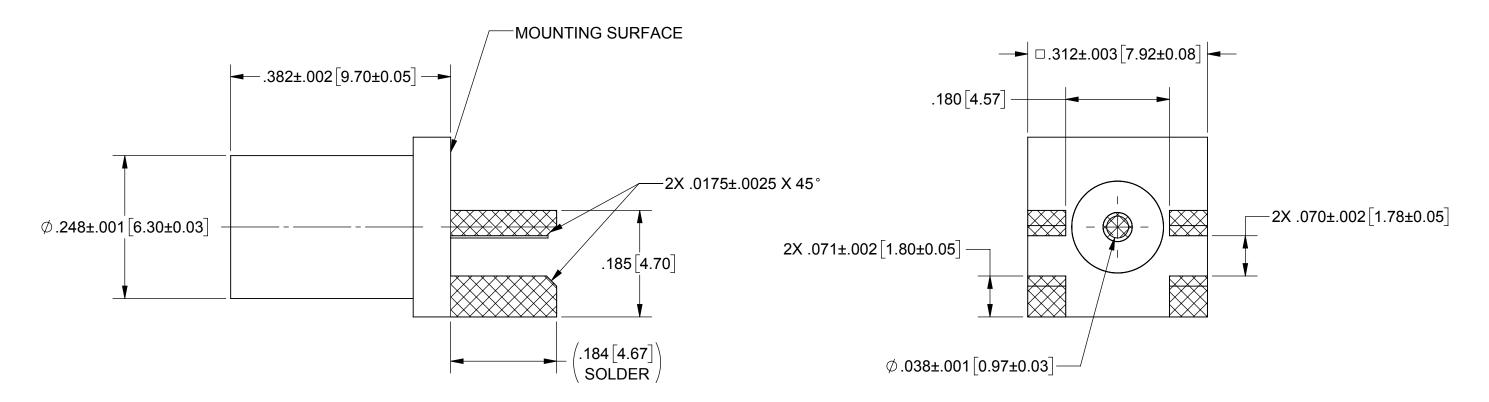

## PRODUCT DATA DRAWING

**MATERIAL:** 

BODY: STAINLESS STEEL PER AMS 5640, ALLOY UNS S30300

BERYLLIUM COPPER PER ASTM B196, ALLOY No. UNS C17300, TD04 CONTACT:

**INSULATOR:** PTFE PER ASTM D1710, TYPE I, GRADE 1, CLASS B

FINISH:

GOLD PER ASTM B488, TYPE II, CODE C, CLASS 0.76 OVER NICKEL PER AMS-QQ-N-290, CLASS 1, .00005" MIN. BODY, CONTACT:

**PERFORMANCE:** 

IMPEDANCE: 50 OHMS FREQ. RANGE: DC TO 22.0 GHz

1000 VRMS DWV:

FOR RECOMMENDED FOOTPRINT TO YOUR SPECIFIC PCB, CONTACT SV MICROWAVE SALES DEPARTMENT (sales@svmicro.com, 561-840-1800).

## **NOTES:**

- 1. FOR RECOMMENDED FOOTPRINT TO YOUR SPECIFIC PCB, CONTACT SV MICROWAVE SALES DEPARTMENT (sales@svmicro.com, 561-840-1800)
- 2. TO BE TIN DIPPED USING Sn96 SOLDER
- 3. ALL DIMENSIONS APPLY PRIOR TO SOLDER DIPPING