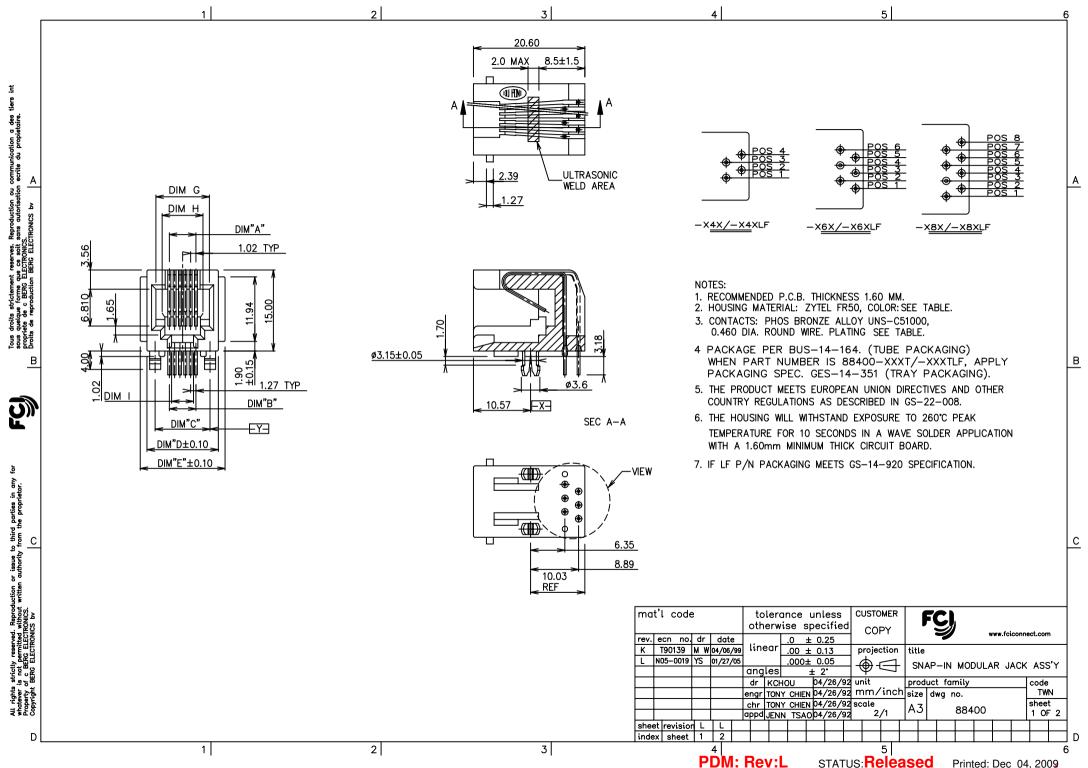

Printed: Dec 04, 2009

| DIM              | NO OF<br>POS |       |       |       |       |       |       |       |      | LOADED      | REMARK            |
|------------------|--------------|-------|-------|-------|-------|-------|-------|-------|------|-------------|-------------------|
| DIM. POS         |              | DIM B | DIM C | DIM D | DIM E | DIM G | ым н  | DIM I | POS  |             |                   |
| 88400-X44/-X44LF | 4            | 3.05  | 3.81  | 7.62  | 11.20 | 13.72 | 7.87  | 5.50  | 3.05 | ALL POS     |                   |
| 88400-X42/-X42LF |              |       |       |       |       |       |       |       |      | 2,3         |                   |
| 88400-X66/-X66LF |              |       |       |       |       |       |       |       |      | ALL POS     |                   |
| 88400-X64/-X64LF | 6            | 5.08  | 6.35  | 10.16 | 13.20 | 15.72 | 9.906 | 6.60  | 4.06 | 2,3,4,5     |                   |
| 88400-X62/-X62LF |              |       |       |       |       |       |       |       |      | 3,4         |                   |
| 88400-X88/-X88LF |              |       |       |       |       |       |       |       |      | ALL POS     |                   |
| 88400-X86/-X86LF | 8            | 7.11  | 8.89  | 11.43 | 15.24 | 17.76 |       |       |      | 2,3,4,5,6,7 | NOT<br> AVAILABLE |
| 88400-X84/-X84LF |              |       |       |       |       |       |       |       |      | 3,4,5,6     |                   |

2

| P. C. B. HOLE PATT                                                                                                                                                                                                                                                                                                                                                                                                                                                                                                                                                                                                                                                                                                                                                                                                                                                                                                                                                                                                                                                                                                                                                                                                                                                                                                                                                                                                                                                                                                                                                                                                                                                                                                                                                                                                                                                                                                                                                                                                                                                                                                                                                                                                                                                                                                                                                                                                                                                                                                                                                                                                                                                                                                                                                                                                                    | ERN VIEWED FROM TOP.                                        |             |
|---------------------------------------------------------------------------------------------------------------------------------------------------------------------------------------------------------------------------------------------------------------------------------------------------------------------------------------------------------------------------------------------------------------------------------------------------------------------------------------------------------------------------------------------------------------------------------------------------------------------------------------------------------------------------------------------------------------------------------------------------------------------------------------------------------------------------------------------------------------------------------------------------------------------------------------------------------------------------------------------------------------------------------------------------------------------------------------------------------------------------------------------------------------------------------------------------------------------------------------------------------------------------------------------------------------------------------------------------------------------------------------------------------------------------------------------------------------------------------------------------------------------------------------------------------------------------------------------------------------------------------------------------------------------------------------------------------------------------------------------------------------------------------------------------------------------------------------------------------------------------------------------------------------------------------------------------------------------------------------------------------------------------------------------------------------------------------------------------------------------------------------------------------------------------------------------------------------------------------------------------------------------------------------------------------------------------------------------------------------------------------------------------------------------------------------------------------------------------------------------------------------------------------------------------------------------------------------------------------------------------------------------------------------------------------------------------------------------------------------------------------------------------------------------------------------------------------------|-------------------------------------------------------------|-------------|
| 8 POSITIONS                                                                                                                                                                                                                                                                                                                                                                                                                                                                                                                                                                                                                                                                                                                                                                                                                                                                                                                                                                                                                                                                                                                                                                                                                                                                                                                                                                                                                                                                                                                                                                                                                                                                                                                                                                                                                                                                                                                                                                                                                                                                                                                                                                                                                                                                                                                                                                                                                                                                                                                                                                                                                                                                                                                                                                                                                           | 6 POSITIONS                                                 | 4 POSITIONS |
| Ø0.76<br>1.27<br>1.27<br>1.27<br>1.27<br>1.27<br>1.27<br>1.27<br>1.27<br>1.27<br>1.27<br>1.27<br>1.27<br>1.27<br>1.27<br>1.27<br>1.27<br>1.27<br>1.27<br>1.27<br>1.27<br>1.27<br>1.27<br>1.27<br>1.27<br>1.27<br>1.27<br>1.27<br>1.27<br>1.27<br>1.27<br>1.27<br>1.27<br>1.27<br>1.27<br>1.27<br>1.27<br>1.27<br>1.27<br>1.27<br>1.27<br>1.27<br>1.27<br>1.27<br>1.27<br>1.27<br>1.27<br>1.27<br>1.27<br>1.27<br>1.27<br>1.27<br>1.27<br>1.27<br>1.27<br>1.27<br>1.27<br>1.27<br>1.27<br>1.27<br>1.27<br>1.27<br>1.27<br>1.27<br>1.27<br>1.27<br>1.27<br>1.27<br>1.27<br>1.27<br>1.27<br>1.27<br>1.27<br>1.27<br>1.27<br>1.27<br>1.27<br>1.27<br>1.27<br>1.27<br>1.27<br>1.27<br>1.27<br>1.27<br>1.27<br>1.27<br>1.27<br>1.27<br>1.27<br>1.27<br>1.27<br>1.27<br>1.27<br>1.27<br>1.27<br>1.27<br>1.27<br>1.27<br>1.27<br>1.27<br>1.27<br>1.27<br>1.27<br>1.27<br>1.27<br>1.27<br>1.27<br>1.27<br>1.27<br>1.27<br>1.27<br>1.27<br>1.27<br>1.27<br>1.27<br>1.27<br>1.27<br>1.27<br>1.27<br>1.27<br>1.27<br>1.27<br>1.27<br>1.27<br>1.27<br>1.27<br>1.27<br>1.27<br>1.27<br>1.27<br>1.27<br>1.27<br>1.27<br>1.27<br>1.27<br>1.27<br>1.27<br>1.27<br>1.27<br>1.27<br>1.27<br>1.27<br>1.27<br>1.27<br>1.27<br>1.27<br>1.27<br>1.27<br>1.27<br>1.27<br>1.27<br>1.27<br>1.27<br>1.27<br>1.27<br>1.27<br>1.27<br>1.27<br>1.27<br>1.27<br>1.27<br>1.27<br>1.27<br>1.27<br>1.27<br>1.27<br>1.27<br>1.27<br>1.27<br>1.27<br>1.27<br>1.27<br>1.27<br>1.27<br>1.27<br>1.27<br>1.27<br>1.27<br>1.27<br>1.27<br>1.27<br>1.27<br>1.27<br>1.27<br>1.27<br>1.27<br>1.27<br>1.27<br>1.27<br>1.27<br>1.27<br>1.27<br>1.27<br>1.27<br>1.27<br>1.27<br>1.27<br>1.27<br>1.27<br>1.27<br>1.27<br>1.27<br>1.27<br>1.27<br>1.27<br>1.27<br>1.27<br>1.27<br>1.27<br>1.27<br>1.27<br>1.27<br>1.27<br>1.27<br>1.27<br>1.27<br>1.27<br>1.27<br>1.27<br>1.27<br>1.27<br>1.27<br>1.27<br>1.27<br>1.27<br>1.27<br>1.27<br>1.27<br>1.27<br>1.27<br>1.27<br>1.27<br>1.27<br>1.27<br>1.27<br>1.27<br>1.27<br>1.27<br>1.27<br>1.27<br>1.27<br>1.27<br>1.27<br>1.27<br>1.27<br>1.27<br>1.27<br>1.27<br>1.27<br>1.27<br>1.27<br>1.27<br>1.27<br>1.27<br>1.27<br>1.27<br>1.27<br>1.27<br>1.27<br>1.27<br>1.27<br>1.27<br>1.27<br>1.27<br>1.27<br>1.27<br>1.27<br>1.27<br>1.27<br>1.27<br>1.27<br>1.27<br>1.27<br>1.27<br>1.27<br>1.27<br>1.27<br>1.27<br>1.27<br>1.27<br>1.27<br>1.27<br>1.27<br>1.27<br>1.27<br>1.27<br>1.27<br>1.27<br>1.27<br>1.27<br>1.27<br>1.27<br>1.27<br>1.27<br>1.27<br>1.27<br>1.27<br>1.27<br>1.27<br>1.27<br>1.27<br>1.27<br>1.27<br>1.27<br>1.27<br>1.27<br>1.27<br>1.27<br>1.27<br>1.27<br>1.27<br>1.27<br>1.27<br>1.27<br>1.27<br>1.27<br>1.27<br>1.27<br>1.27<br>1.27<br>1.27<br>1.27<br>1.27<br>1.27<br>1.27<br>1.27<br>1.27<br>1.27<br>1.27<br>1.27<br>1.27<br>1.27<br>1.27<br>1.27<br>1.27<br>1.27<br>1.27<br>1.27<br>1.27<br>1.27<br>1.27 | 1.27<br>1.91<br>1 3 5 4<br>2 4 6<br>2 4 6<br>5 ±0.10<br>7.6 | 2 ±0.10     |

4

5

6

Α

в

С

| PLATING &<br>HSG COLOR CODE | PLATING                 | HSG COLOR |
|-----------------------------|-------------------------|-----------|
| 0                           | 30 <sup></sup> " G.X.T. |           |
| 1                           | 15 υ" GOLD.             |           |
| 2                           | 20⊅ "GFPD.              |           |
| 3                           | 30υ" GOLD.              | BLACK     |
| 4                           | 15 º "G.X.T.            |           |
| 5                           | 50 ν "GOLD.             |           |
| 6                           | 6υ" GOLD.               |           |
| 7                           | 2υ" GOLD.               |           |