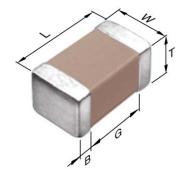

#### **Dimensions**

1.00mm +/-0.05mm W 0.50mm +/-0.05mm 0.50mm +/-0.05mm В 0.10mm Min. 0.30mm Min.