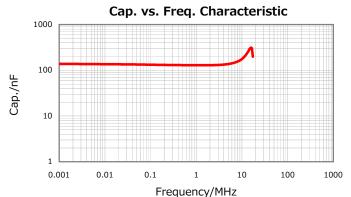

nd solution. Let us make a better world for our industry!



# Contact us

Tel: +86-755-8981 8866 Fax: +86-755-8427 6832

Email & Skype: info@chipsmall.com Web: www.chipsmall.com

Address: A1208, Overseas Decoration Building, #122 Zhenhua RD., Futian, Shenzhen, China















#### Equivalent C1005X5R1A154K for Automotive

# **Application & Main Feature**

Automotive Grade (General (Up to 50V))

## **Series**

CGA2(1005) [EIA CC0402]





#### **Dimensions**

1.00mm +/-0.05mm W 0.50mm +/-0.05mm 0.50mm +/-0.05mm В 0.10mm Min. 0.30mm Min.

## Temperature Characteristic

X5R (-55 to 85 degC +/-15%)

#### Rated Voltage

1A (10Vdc)

#### Capacitance

150nF

## Capacitance Tolerance

K(+/-10%)

## Dissipation Factor

10% Max.

## Insulation Resistance

666Mohm Min.

#### AEC-Q200

Yes