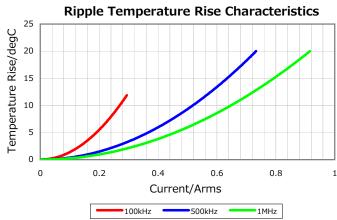

solution. Let us make a better world for our industry!



# Contact us

Tel: +86-755-8981 8866 Fax: +86-755-8427 6832

Email & Skype: info@chipsmall.com Web: www.chipsmall.com

Address: A1208, Overseas Decoration Building, #122 Zhenhua RD., Futian, Shenzhen, China















#### Equivalent C1005X5R1A154K for Automotive

# **Application & Main Feature**

Automotive Grade (General (Up to 50V))

## **Series**

CGA2(1005) [EIA CC0402]





#### **Dimensions**

1.00mm +/-0.05mm W 0.50mm +/-0.05mm 0.50mm +/-0.05mm В 0.10mm Min. 0.30mm Min.

## Temperature Characteristic

X5R (-55 to 85 degC +/-15%)

#### Rated Voltage

1A (10Vdc)

#### Capacitance

150nF

## Capacitance Tolerance

K(+/-10%)

## Dissipation Factor

10% Max.

## Insulation Resistance

666Mohm Min.

#### AEC-Q200

Yes