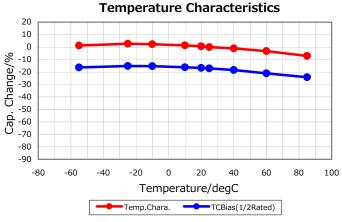

and solution. Let us make a better world for our industry!



# Contact us

Tel: +86-755-8981 8866 Fax: +86-755-8427 6832

Email & Skype: info@chipsmall.com Web: www.chipsmall.com

Address: A1208, Overseas Decoration Building, #122 Zhenhua RD., Futian, Shenzhen, China















#### Equivalent C1005X5R1A154K for Automotive

# **Application & Main Feature**

Automotive Grade (General (Up to 50V))

## **Series**

CGA2(1005) [EIA CC0402]





#### **Dimensions**

1.00mm +/-0.05mm W 0.50mm +/-0.05mm 0.50mm +/-0.05mm В 0.10mm Min. 0.30mm Min.

## Temperature Characteristic

X5R (-55 to 85 degC +/-15%)

#### Rated Voltage

1A (10Vdc)

#### Capacitance

150nF

## Capacitance Tolerance

K(+/-10%)

## Dissipation Factor

10% Max.

## Insulation Resistance

666Mohm Min.

#### AEC-Q200

Yes