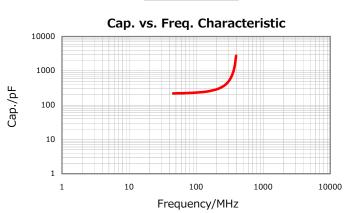

service and solution. Let us make a better world for our industry!



# Contact us

Tel: +86-755-8981 8866 Fax: +86-755-8427 6832

Email & Skype: info@chipsmall.com Web: www.chipsmall.com

Address: A1208, Overseas Decoration Building, #122 Zhenhua RD., Futian, Shenzhen, China















Equivalent C1608C0G2E221J for Automotive

# **Application & Main Feature**

Automotive Grade (Mid Voltage (100 to 630V))

# **Series**

CGA3(1608) [EIA CC0603]



#### **Dimensions**

1.60mm +/-0.1mm W 0.80mm +/-0.1mm 0.80mm +/-0.1mm В 0.20mm Min. 0.30mm Min.

## Temperature Characteristic

COG (-55 to 125 degC 0+/-30ppm/degC)

#### Rated Voltage

2E (250Vdc)

#### Capacitance

220pF

# Capacitance Tolerance

J(+/-5%)

# Q Factor

1000 Min.

### Insulation Resistance

10Gohm Min.

#### AEC-Q200

Yes