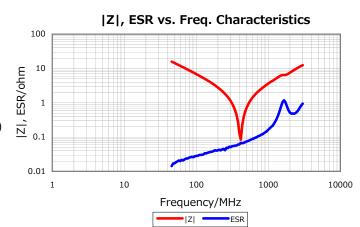

t service and solution. Let us make a better world for our industry!



# Contact us

Tel: +86-755-8981 8866 Fax: +86-755-8427 6832

Email & Skype: info@chipsmall.com Web: www.chipsmall.com

Address: A1208, Overseas Decoration Building, #122 Zhenhua RD., Futian, Shenzhen, China















Equivalent C1608C0G2E221J for Automotive

# **Application & Main Feature**

Automotive Grade (Mid Voltage (100 to 630V))

# **Series**

CGA3(1608) [EIA CC0603]



#### **Dimensions**

1.60mm +/-0.1mm W 0.80mm +/-0.1mm 0.80mm +/-0.1mm В 0.20mm Min. 0.30mm Min.

## Temperature Characteristic

COG (-55 to 125 degC 0+/-30ppm/degC)

#### Rated Voltage

2E (250Vdc)

#### Capacitance

220pF

# Capacitance Tolerance

J(+/-5%)

# Q Factor

1000 Min.

### Insulation Resistance

10Gohm Min.

#### AEC-Q200

Yes