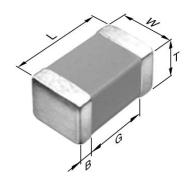

#### **Dimensions**

1.60mm +/-0.1mm W 0.80mm +/-0.1mm 0.80mm +/-0.1mm В 0.20mm Min. 0.30mm Min.