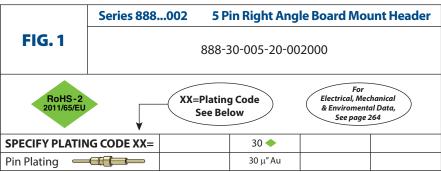

ua RD., Futian, Shenzhen, China







# **INTERCONNECTS**

## SERIES 888 • 2MM GRID (.032" AND .044" DIA. PINS), SIGNAL POWER SHROUDED HEADER & SOCKET CONNECTOR







#### • Series 888\_002 right angle & surface mount P.C.B. headers have .032" & .044" dia. pins (MM #5065, #5066). See pages 213 and 224 for details

- Series 888\_001 mating soldercup sockets use (MM #5070-0 and #5084-0) receptacles for terminating 22 AWG & 18AWG stranded wires.
  See pages 176 and 185 for details
- Receptacles use Hi-Rel, 6-finger BeCu #16 contacts rated at 4.5 amps and Hi-Rel, 4-finger BeCu #34 contacts rated at 8 amps. See pages 256 and 258 for details
- Insulators are high temperature thermoplastic, suitable for all soldering operations and shrouded for accurate alignment

### **ORDERING INFORMATION**