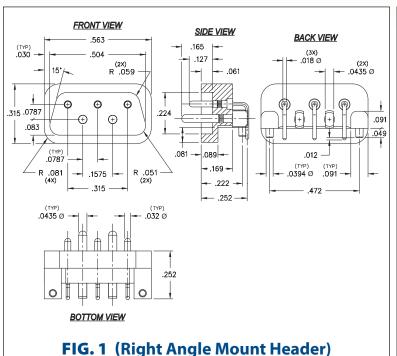

#### • Series 888\_002 right angle & surface mount P.C.B. headers have .032" & .044" dia. pins (MM #5065, #5066). See pages 213 and 224 for details

- Series 888\_001 mating soldercup sockets use (MM #5070-0 and #5084-0) receptacles for terminating 22 AWG & 18AWG stranded wires.
  See pages 176 and 185 for details
- Receptacles use Hi-Rel, 6-finger BeCu #16 contacts rated at 4.5 amps and Hi-Rel, 4-finger BeCu #34 contacts rated at 8 amps. See pages 256 and 258 for details
- Insulators are high temperature thermoplastic, suitable for all soldering operations and shrouded for accurate alignment