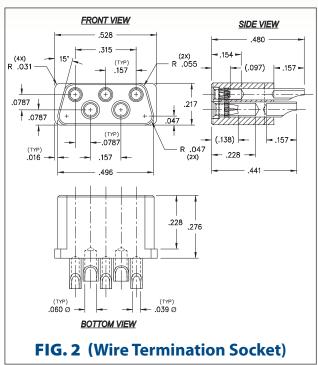

#### • Series 888\_002 right angle & surface mount P.C.B. headers have .032" & .044" dia. pins (MM #5065, #5066). See pages 213 and 224 for details

- Series 888\_001 mating soldercup sockets use (MM #5070-0 and #5084-0) receptacles for terminating 22 AWG & 18AWG stranded wires.
  See pages 176 and 185 for details
- Receptacles use Hi-Rel, 6-finger BeCu #16 contacts rated at 4.5 amps and Hi-Rel, 4-finger BeCu #34 contacts rated at 8 amps. See pages 256 and 258 for details
- Insulators are high temperature thermoplastic, suitable for all soldering operations and shrouded for accurate alignment