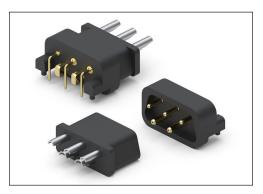

## SERIES 888 • 2MM GRID (.032" AND .044" DIA. PINS), SIGNAL POWER SHROUDED HEADER & SOCKET CONNECTOR

#### • Series 888\_002 right angle & surface mount P.C.B. headers have .032" & .044" dia. pins (MM #5065, #5066). See pages 213 and 224 for details

- Series 888\_001 mating soldercup sockets use (MM #5070-0 and #5084-0) receptacles for terminating 22 AWG & 18AWG stranded wires.
  See pages 176 and 185 for details
- Receptacles use Hi-Rel, 6-finger BeCu #16 contacts rated at 4.5 amps and Hi-Rel, 4-finger BeCu #34 contacts rated at 8 amps. See pages 256 and 258 for details
- Insulators are high temperature thermoplastic, suitable for all soldering operations and shrouded for accurate alignment