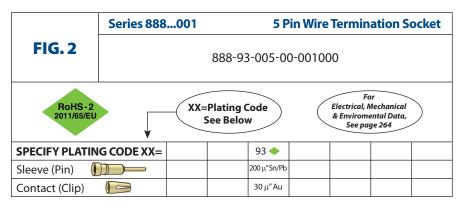

## SERIES 888 • 2MM GRID (.032" AND .044" DIA. PINS), SIGNAL POWER SHROUDED HEADER & SOCKET CONNECTOR

#### • Series 888\_002 right angle & surface mount P.C.B. headers have .032" & .044" dia. pins (MM #5065, #5066). See pages 213 and 224 for details

- Series 888\_001 mating soldercup sockets use (MM #5070-0 and #5084-0) receptacles for terminating 22 AWG & 18AWG stranded wires.
  See pages 176 and 185 for details
- Receptacles use Hi-Rel, 6-finger BeCu #16 contacts rated at 4.5 amps and Hi-Rel, 4-finger BeCu #34 contacts rated at 8 amps. See pages 256 and 258 for details
- Insulators are high temperature thermoplastic, suitable for all soldering operations and shrouded for accurate alignment

### **ORDERING INFORMATION**