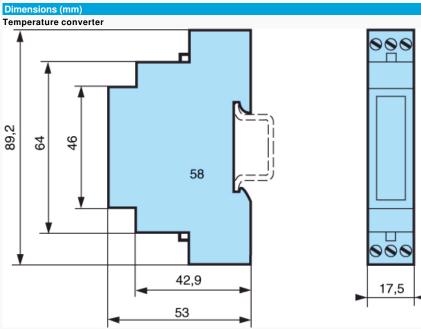

|  |
| Protection rating             | In accordance with IEC/EN 60529: |  |
|                               | IP40 on front panel              |  |
|                               | IP20 on terminal block           |  |
| Operating temperature         | -10 →+55 °C                      |  |

### **Electrical characteristics**

| Electrical characteristics   |                             |  |
|------------------------------|-----------------------------|--|
| Supply                       | 24 V DC                     |  |
| Operating limits             | ± 10 % or 21.6 DC→26.4 V DC |  |
| Max. Output power            | <1 W                        |  |
| Output voltage               | 0 →10 V DC                  |  |
| Device accuracy (full scale) | ±1%                         |  |



Temperature converter



| Legend |                                                       |  |
|--------|-------------------------------------------------------|--|
| 1      | Temperature converter : Pt100/Pt1000 thermocouple J/K |  |
| 2      | Pt100 3-wire                                          |  |
| 3      | Thermocouple                                          |  |