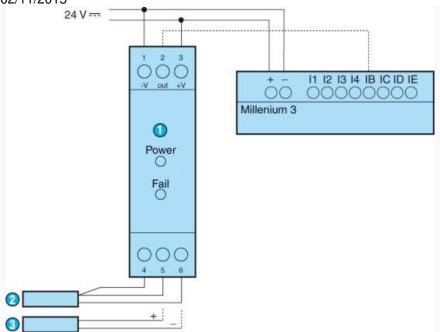

Temperature converter

| Legend |                                                       |  |
|--------|-------------------------------------------------------|--|
| 1      | Temperature converter : Pt100/Pt1000 thermocouple J/K |  |
| 2      | Pt100 3-wire                                          |  |
| 3      | Thermocouple                                          |  |