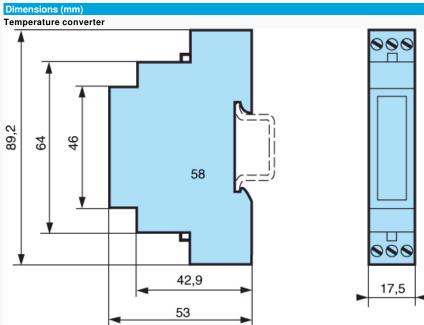

#### Connections

Temperature converter

| Legend |                                                       |
|--------|-------------------------------------------------------|
| 1      | Temperature converter : Pt100/Pt1000 thermocouple J/K |
| 2      | Pt100 3-wire                                          |
| 3      | Thermocouple                                          |