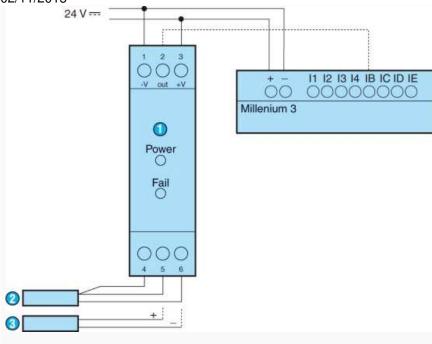

#### Connections

Temperature converter

| Legend |                                                       |
|--------|-------------------------------------------------------|
| 1      | Temperature converter : Pt100/Pt1000 thermocouple J/K |
| 2      | Pt100 3-wire                                          |
| 3      | Thermocouple                                          |