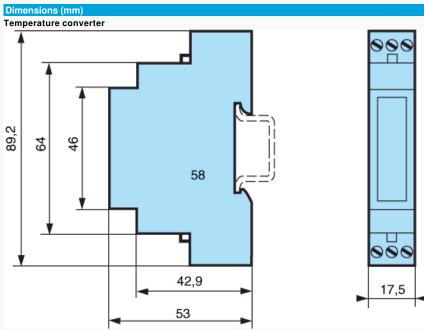

### **Specifications**

| LITVI Offinerital Characteristics |                                                                              |  |
|-----------------------------------|------------------------------------------------------------------------------|--|
| Certifications                    | CE                                                                           |  |
| Protection rating                 | In accordance with IEC/EN 60529 : IP40 on front panel IP20 on terminal block |  |
| Operating temperature             | -10 →+55 °C                                                                  |  |