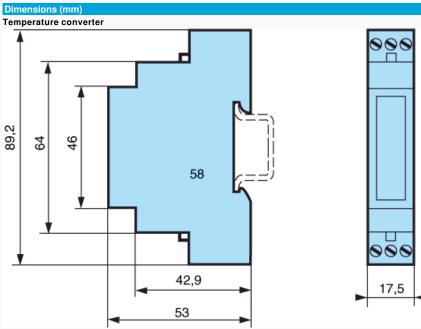

-------------|
| Certifications                 | OE .                                                                         |
| Protection rating              | In accordance with IEC/EN 60529 : IP40 on front panel IP20 on terminal block |
| Operating temperature          | -10 →+55 °C                                                                  |

| Electrical characteristics   |                             |
|------------------------------|-----------------------------|
| Supply                       | 24 V DC                     |
| Operating limits             | ± 10 % or 21.6 DC→26.4 V DC |
| Max. Output power            | <1 W                        |
| Output voltage               | 0 →10 V DC                  |
| Device accuracy (full scale) | ±1%                         |



Temperature converter



| Legend |                                                       |
|--------|-------------------------------------------------------|
| 1      | Temperature converter : Pt100/Pt1000 thermocouple J/K |
| 2      | Pt100 3-wire                                          |
| 3      | Thermocouple                                          |