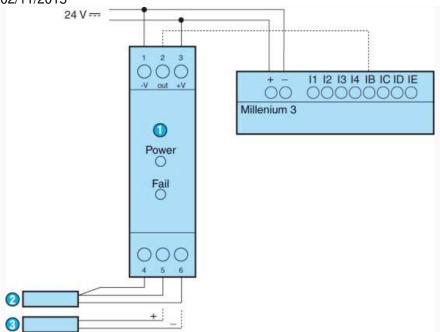

Temperature converter

| Legend |                                                       |
|--------|-------------------------------------------------------|
| 1      | Temperature converter : Pt100/Pt1000 thermocouple J/K |
| 2      | Pt100 3-wire                                          |
| 3      | Thermocouple                                          |