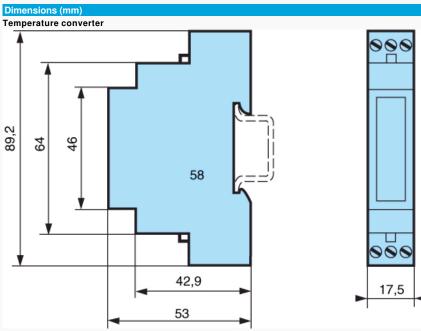

# **Temperature converters AC Part number 88950155**

- Compatible with Millenium 3 analogue inputs
- Can be used to diversify the type of sensors for analogue inputs

## Part numbers

| Type        | Description | Input          | Input range | Output |
|-------------|-------------|----------------|-------------|--------|
| 88950155 AC | Converter   | Thermocouple K | 0 →+600 °C  | 0-10 V |