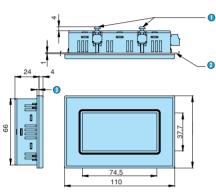

|
| Real-time clock         | Uses the Millenium clock                                                                                                                                                                                                                                                                                                                                   |
| Languages               | English, French, German, Italian, Spanish, Japanese, Korean, simplified Chinese, traditional Chinese, Turkish.                                                                                                                                                                                                                                             |

### Dimensions (mm)









1 Thickness: 5 mm

2 Pannel cut-out

3 Sealing ring

## Connections