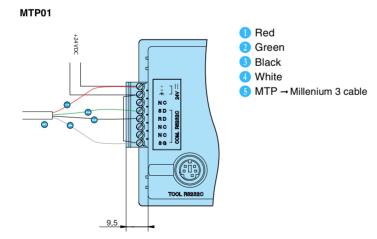

|
| Languages               | English, French, German, Italian, Spanish, Japanese, Korean, simplified Chinese, traditional Chinese, Turkish.                                                                                                                                                                                                                                             |

### Dimensions (mm)









1 Thickness: 5 mm

2 Pannel cut-out

3 Sealing ring

## Connections