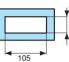

|
| Real-time clock         | Uses the Millenium clock                                                                                                                                                                                                                                                                                                                                   |
| Languages               | English, French, German, Italian, Spanish, Japanese, Korean, simplified Chinese, traditional Chinese, Turkish.                                                                                                                                                                                                                                             |

### Dimensions (mm)









1 Thickness: 5 mm

2 Pannel cut-out

3 Sealing ring

## Connections