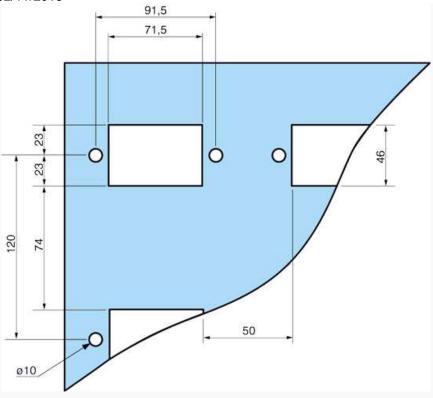

seas Decoration Building, #122 Zhenhua RD., Futian, Shenzhen, China









# Faceplates MA1 Part number 88970810



■ IP67 : sealing on front panel, panel-mounting of the Millenium 3 .IP40 : direct access to the front of the controller, possibility of labelling (laser marking)

### Part numbers

|          | Type | <b>Description</b>            |
|----------|------|-------------------------------|
| 88970810 | MA1  | IP40 faceplate : CD20 or XD26 |
|          |      |                               |

#### **Specifications**



| N <sub>o</sub> | Legend                           |
|----------------|----------------------------------|
|                | 88970809 = 110<br>88970810 = 155 |
|                | 88970809 = 108<br>88970810 = 108 |

## Dimensions (mm)

02/11/2015 www.crouzet.com