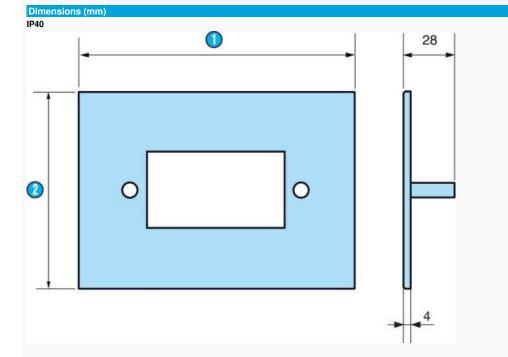

### Part numbers

|          | Type | <b>Description</b>            |
|----------|------|-------------------------------|
| 88970810 | MA1  | IP40 faceplate : CD20 or XD26 |
|          |      |                               |

#### **Specifications**

| N <sub>o</sub> | Legend                           |
|----------------|----------------------------------|
|                | 88970809 = 110<br>88970810 = 155 |
|                | 88970809 = 108<br>88970810 = 108 |

## Dimensions (mm)

02/11/2015 www.crouzet.com