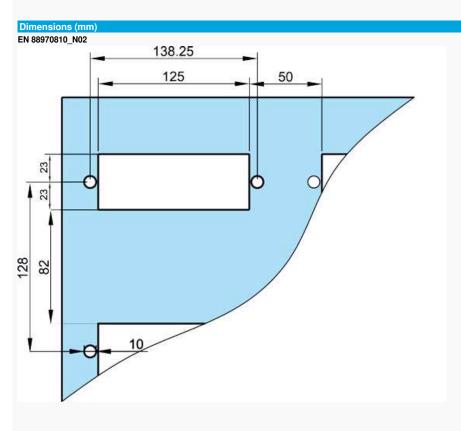

### Part numbers

|          | Type | <b>Description</b>            |
|----------|------|-------------------------------|
| 88970810 | MA1  | IP40 faceplate : CD20 or XD26 |
|          |      |                               |

#### **Specifications**

| N <sub>o</sub> | Legend                           |
|----------------|----------------------------------|
|                | 88970809 = 110<br>88970810 = 155 |
|                | 88970809 = 108<br>88970810 = 108 |

## Dimensions (mm)

02/11/2015 www.crouzet.com