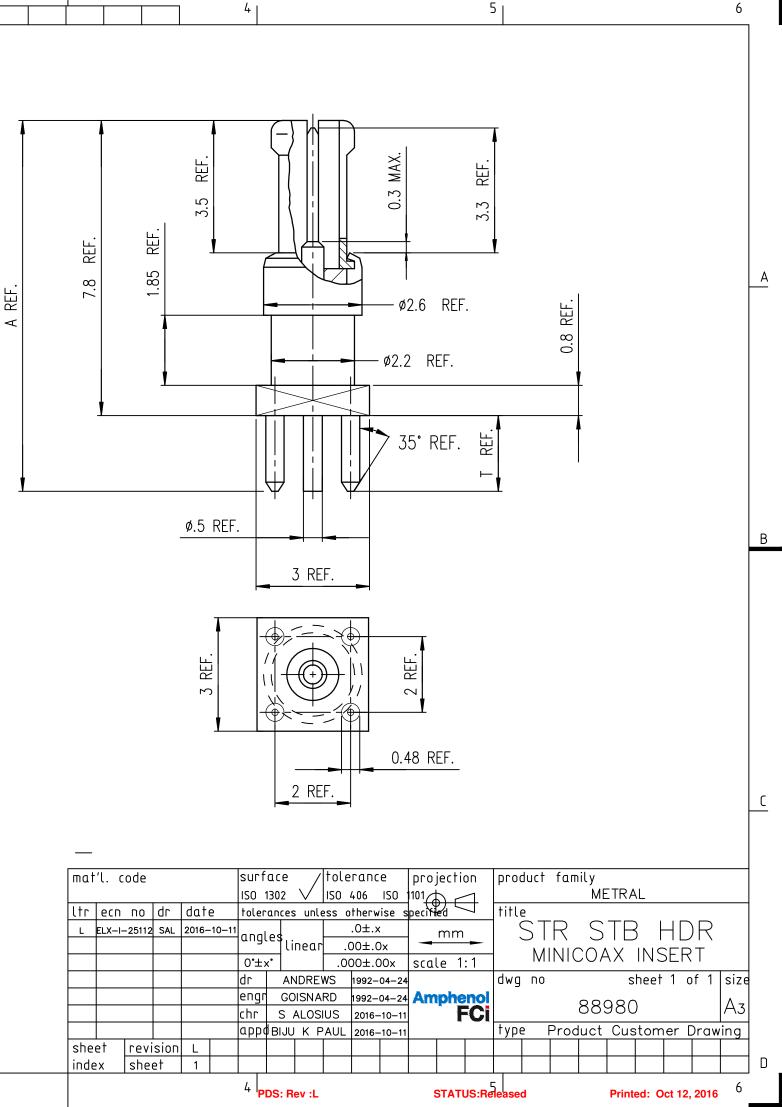

| LEAD-FREE P/N | DIM T | DIM A | REMARK       |
|---------------|-------|-------|--------------|
| 88980-001LF   | 2.00  | 9.80  | magnetic     |
| 88980-002LF   | 2.50  | 10.30 | magnetic     |
| 88980-003LF   | 3.00  | 10.80 | magnetic     |
| 88980-004LF   | 3.50  | 11.30 | magnetic     |
| 88980-005LF   | 2.50  | 10.30 | non-magnetic |