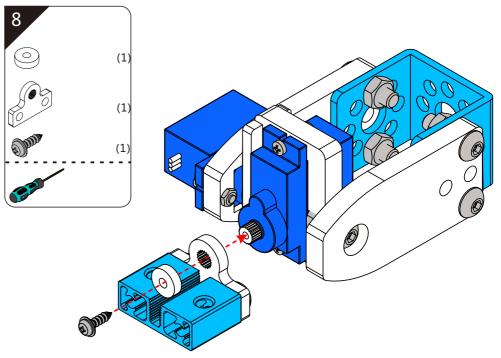

## Mini Pan-Tilt Kit

※为了避免用力过大使零件断裂,请使用小力拧螺丝。 ※Gently tighten the screws to avoid any fracture caused by too much fouce.