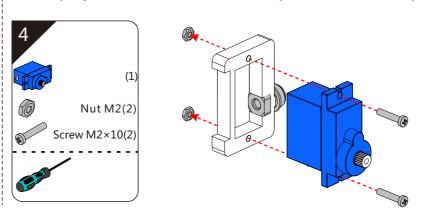

## Mini Pan-Tilt Kit

※为了避免用力过大使零件断裂,请使用小力拧螺丝。 ※Gently tighten the screws to avoid any fracture caused by too much fouce.