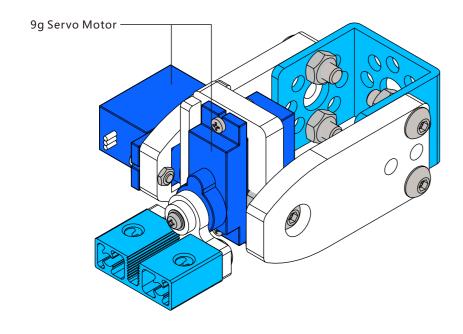

## Mini Pan-Tilt Kit

※为了避免用力过大使零件断裂,请使用小力拧螺丝。 ※Gently tighten the screws to avoid any fracture caused by too much fouce.