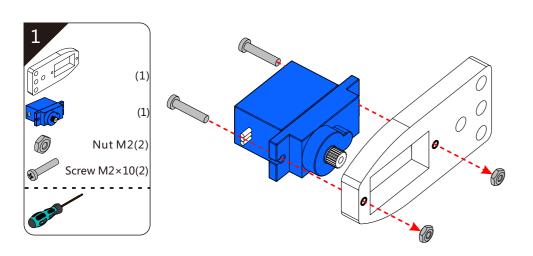

## Mini Pan-Tilt Kit

※为了避免用力过大使零件断裂,请使用小力拧螺丝。 ※Gently tighten the screws to avoid any fracture caused by too much fouce.