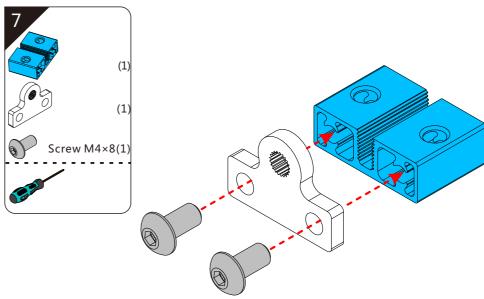

## Mini Pan-Tilt Kit

※为了避免用力过大使零件断裂,请使用小力拧螺丝。 ※Gently tighten the screws to avoid any fracture caused by too much fouce.