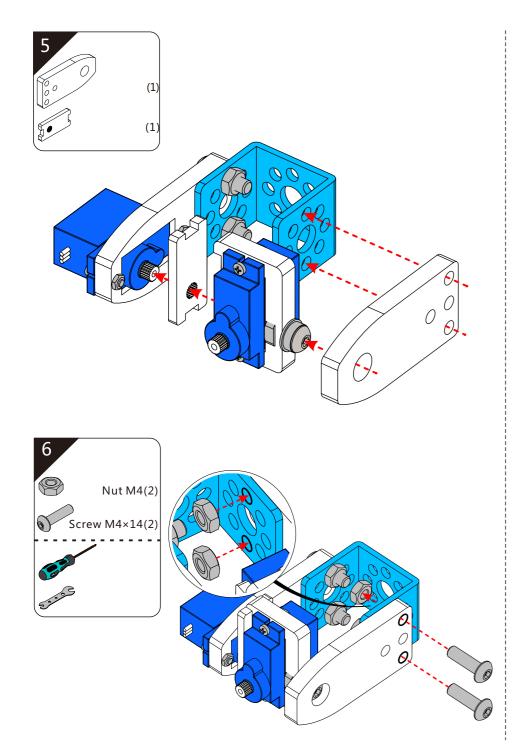

## Mini Pan-Tilt Kit

※为了避免用力过大使零件断裂,请使用小力拧螺丝。 ※Gently tighten the screws to avoid any fracture caused by too much fouce.