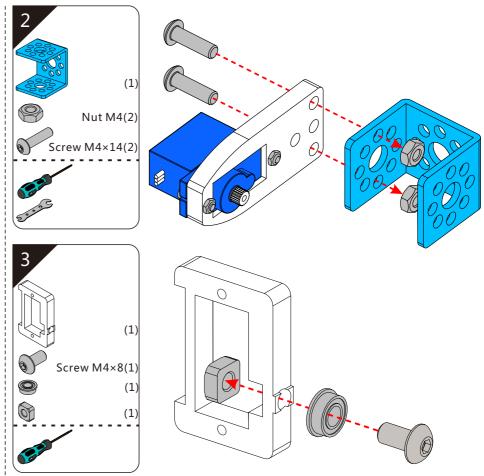

## Mini Pan-Tilt Kit

※为了避免用力过大使零件断裂,请使用小力拧螺丝。 ※Gently tighten the screws to avoid any fracture caused by too much fouce.