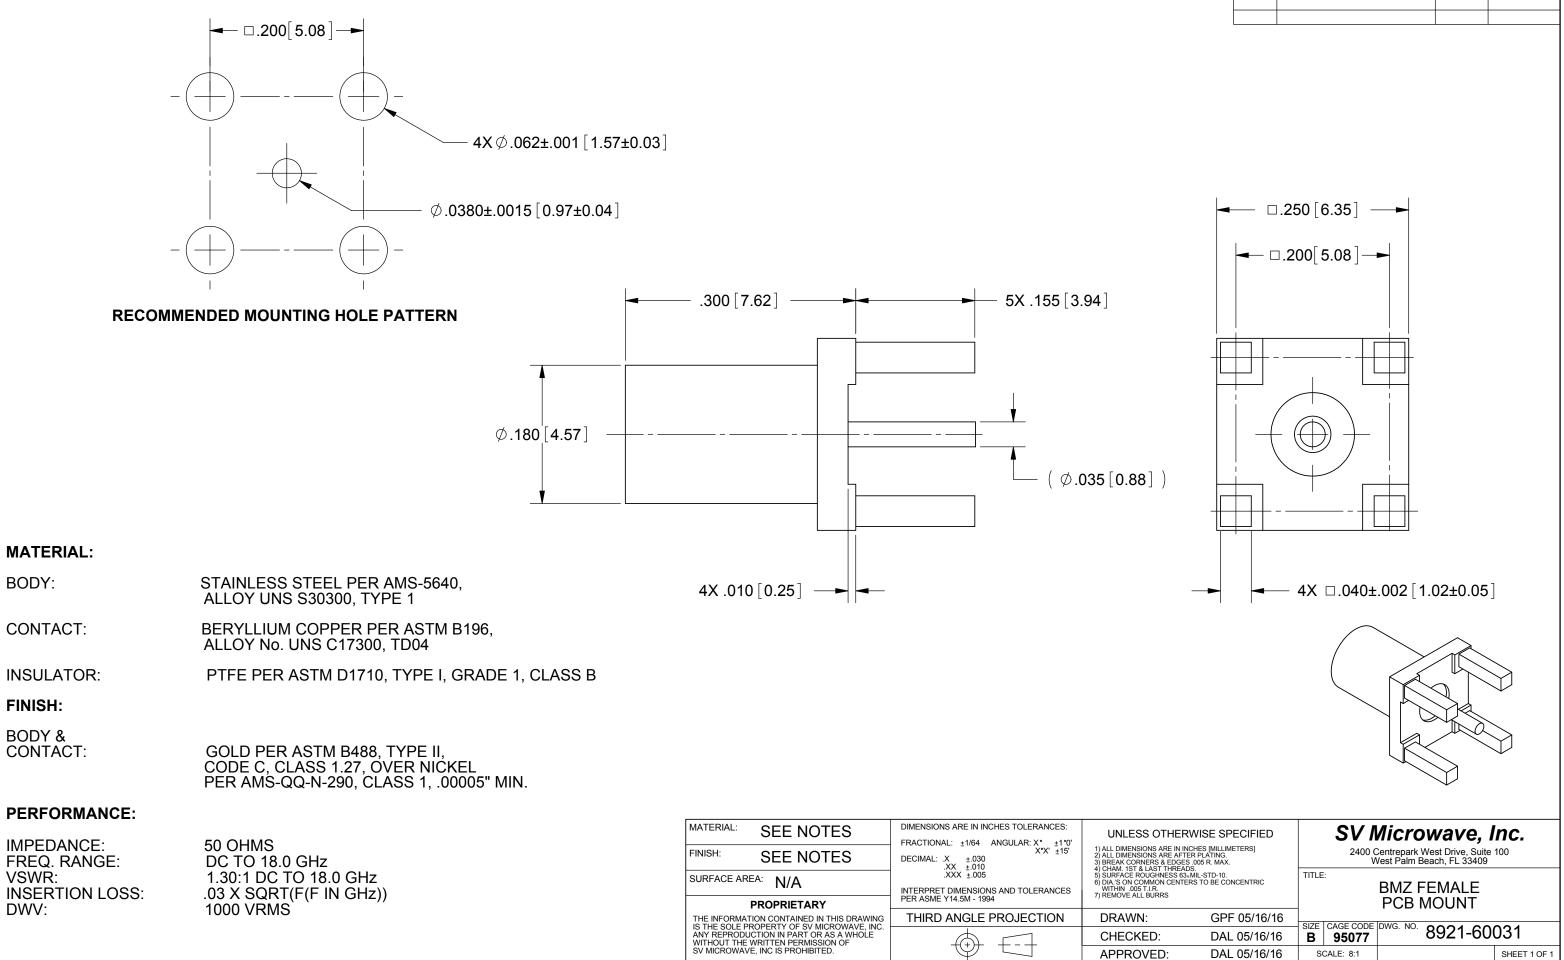

## **PRODUCT DATA DRAWING**

|     | REVISION HISTORY |       |          |  |
|-----|------------------|-------|----------|--|
| REV | DESCRIPTION      | DATE  | APPROVED |  |
| -   | DCN 42247        | 05/16 | DAL      |  |
|     |                  |       |          |  |
|     |                  |       |          |  |
|     |                  |       |          |  |
|     |                  |       |          |  |
|     |                  |       |          |  |
|     |                  |       |          |  |
|     |                  |       |          |  |
|     |                  |       |          |  |