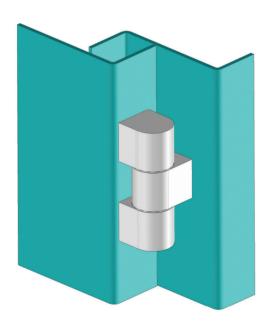

## **SIDE HINGES**

#### 893 SIDE HINGE

LH/RH

- For medium voltage and heavy door panels
- Assembled using special screws (supplied)
- Parts supplied separately

## **APPLICATIONS**

Electric panels, machinery covers