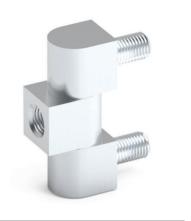

## **SIDE HINGES**

#### 893 SIDE HINGE

LH/RH

- For medium voltage and heavy door panels
- Assembled using special screws (supplied)
- Parts supplied separately

## **APPLICATIONS**

Electric panels, machinery covers