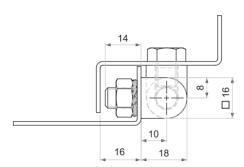

#### 893 SIDE HINGE

LH/RH

- For medium voltage and heavy door panels
- Assembled using special screws (supplied)
- Parts supplied separately

### MATERIAL

C45 Steel

### FINISH

Zinc plated

Hinge Rotation Angle 0 180°

Note: Nuts and washers are not supplied.