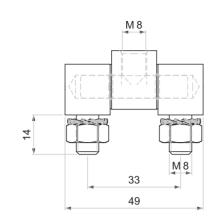

#### 893 SIDE HINGE

LH/RH

- For medium voltage and heavy door panels
- Assembled using special screws (supplied)
- Parts supplied separately

### MATERIAL

C45 Steel

### FINISH

Zinc plated

Hinge Rotation Angle 0 180°

Note: Nuts and washers are not supplied.