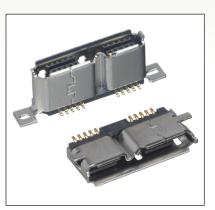

## SERIES 897 • UNIVERSAL SERIAL BUS 3.0 MICRO-B • SURFACE MOUNT SOCKETS

- USB 3.0 Micro-B receptacles for surface mount
- Reduced mounting space
- Fully shielded
- Fully backwards compatible with USB 2.0
- 10X faster than USB 2.0 and provides optimized power efficiency
- Smaller and lighter than existing USB connectors, for portable & handheld devices
- Packaged on Tape and Reel: 897-10-010-00-300002 - 900 pieces per reel 897-10-010-40-300002 - 1,500 pieces per reel