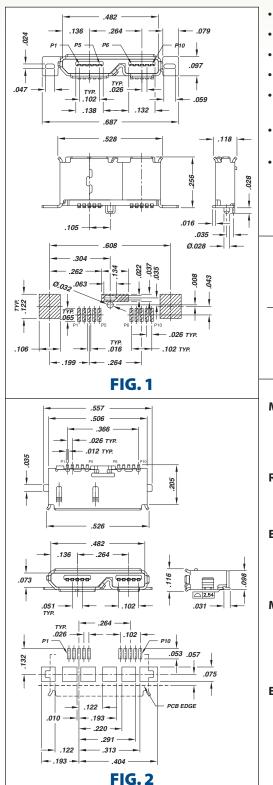

## SERIES 897 • UNIVERSAL SERIAL BUS 3.0 MICRO-B • SURFACE MOUNT SOCKETS

- USB 3.0 Micro-B receptacles for surface mount
- Reduced mounting space
- Fully shielded
- Fully backwards compatible with USB 2.0
- 10X faster than USB 2.0 and provides optimized power efficiency
- Smaller and lighter than existing USB connectors, for portable & handheld devices
- Packaged on Tape and Reel: 897-10-010-00-300002 - 900 pieces per reel 897-10-010-40-300002 - 1,500 pieces per reel

## **ORDERING INFORMATION**