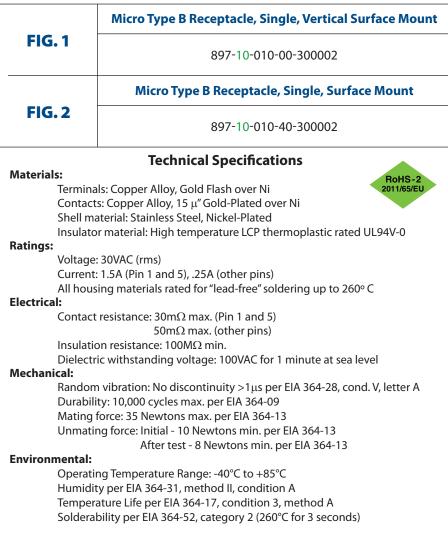

## SERIES 897 • UNIVERSAL SERIAL BUS 3.0 MICRO-B • SURFACE MOUNT SOCKETS

- USB 3.0 Micro-B receptacles for surface mount
- Reduced mounting space
- Fully shielded
- Fully backwards compatible with USB 2.0
- 10X faster than USB 2.0 and provides optimized power efficiency
- Smaller and lighter than existing USB connectors, for portable & handheld devices
- Packaged on Tape and Reel: 897-10-010-00-300002 - 900 pieces per reel 897-10-010-40-300002 - 1,500 pieces per reel

## **ORDERING INFORMATION**