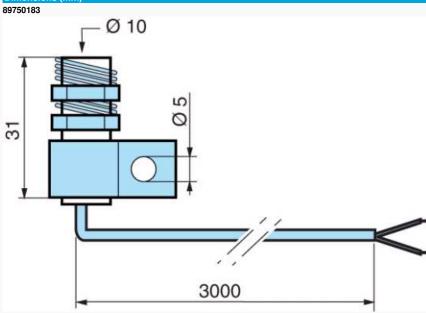

#### Mechanical characteristics

| Cable length      | 3000 mm                           |
|-------------------|-----------------------------------|
| Protection rating | IP64                              |
| Mounting by screw | Ø 5 mm                            |
| Mounting          | Hole Ø 10 mm, thickness 9 mm max. |

#### Comments

**Dimensions (mm)** 