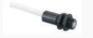

## LDR probe AS Part number 89750183

- Direct connection with no converter on analog input
  Low cost temperature control solution
- Fields of application :
- Lighting management
- Energy saving
- Building management

#### Mechanical characteristics

| Cable length      | 3000 mm                           |
|-------------------|-----------------------------------|
| Protection rating | IP64                              |
| Mounting by screw | Ø 5 mm                            |
| Mounting          | Hole Ø 10 mm, thickness 9 mm max. |