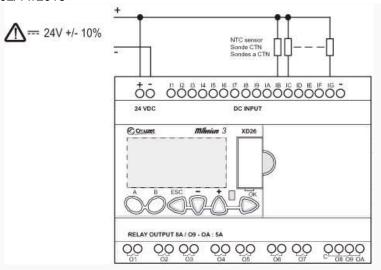

**

| Accuracy                    | < 10 % of full scale |  |
|-----------------------------|----------------------|--|
| Peak spectral response      | 600 ±20 nm           |  |
| Drift Temperature (%/ °C)   | 0,5 %/ °C            |  |
| Operating temperature       | -20 ->+70 °C         |  |
| Storage temperature         | -20 →+70 °C          |  |
| Machanical observativistics |                      |  |

#### Mechanical characteristics

| Cable length      | 3000 mm                           |
|-------------------|-----------------------------------|
| Protection rating | IP64                              |
| Mounting by screw | Ø 5 mm                            |
| Mounting          | Hole Ø 10 mm, thickness 9 mm max. |

#### Comments

**Dimensions (mm)** 



#### nection CA 89750183