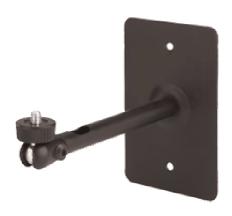

Click on any of the above images to find out more about the products

Model: 898-06 Pass Thru J-Box Micro Mount (Black)

## SMALLER J-BOX MOUNT WITH CABLE PASS THRU!

Includes both knob and set-screw adjusting options.

- Hollow aluminum shaft [0.5" (12.6mm) outside diameter; 0.375" (9.5mm) inside diameter] with slot for cable pass thru
- Pass thru slot is 0.375" x 0.625" (9.5mm x 15.9mm)
- 1/4-20 mounting stud with lockring
- Fully adjustable at the camera (190° Tilt, 360° Turn & 360° Rotation)
- Integral J-Box mounting plate
- Knob and tamper-resistant set-screw adjusting options included
- 6" (152.4mm) overall length (from base to top of lockring)