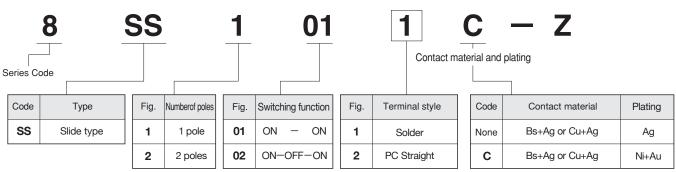

lectric strength    |      | 1,000VAC 1 minute          |       |      |                          |
| Initial insulation resistance  |      | 1,000MΩ min.               |       |      | (DC500V)                 |
| Electrical life                |      | ON                         | _     | ON   | 30,000 cycles            |
|                                |      | ON -                       | OFF - | ON   | 20,000 cycles            |
| Mechanical life                |      | 100,000 cycles             |       |      |                          |
| Switch timing                  |      | −30~+85°C                  |       |      |                          |
| Operating<br>temperature range |      | −40~+85°C                  |       |      |                          |

#### Part Numbering



#### Terminal Styles



## Panel Cut-Out Dimensions -



### PC Hole Layouts

#### Packaging Specifications





•For soldering specifications and flux cleaning, please refer to the Handling Precautions of the 8 series on P. 415.



S/D

**8SS** 

The terminal numbers are not shown on the switch.





P/C

The terminal numbers are not shown on the switch.



The terminal numbers are not shown on the switch.