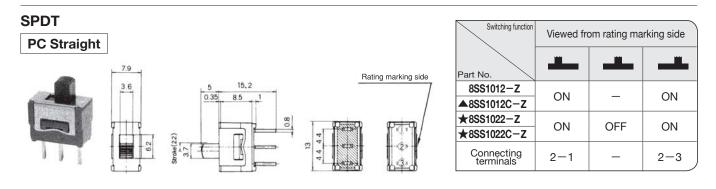

#### Specifications -

| Contact choos                  |      | Silver                     |       |      | Gold                     |
|--------------------------------|------|----------------------------|-------|------|--------------------------|
| Contact specs.                 |      | Silver                     |       |      | Gold                     |
| Rating                         | Max. | AC125V 6A DC30V 4A         |       | 4A   | DC20V 25mA AC125V 6A     |
|                                | Min. | AC/DC5V 100mA              |       |      | AC/DC20mV 1µA            |
| Initial contact resistance     |      | $10m\Omega$ max.(DC2~4V1A) |       | V1A) | 20mΩ max.(AC200µV 1,5mA) |
| Initial dielectric strength    |      | 1,000VAC 1 minute          |       |      |                          |
| Initial insulation resistance  |      | 1,000MΩ min.               |       |      | (DC500V)                 |
| Electrical life                |      | ON                         | _     | ON   | 30,000 cycles            |
|                                |      | ON -                       | OFF - | ON   | 20,000 cycles            |
| Mechanical life                |      | 100,000 cycles             |       |      |                          |
| Switch timing                  |      | −30~+85°C                  |       |      |                          |
| Operating<br>temperature range |      | −40~+85°C                  |       |      |                          |