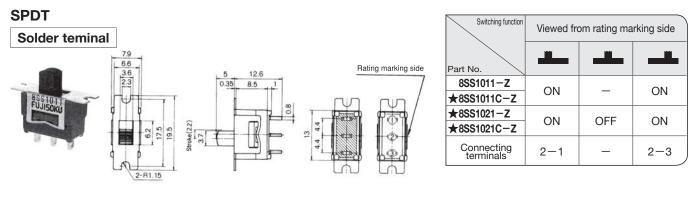

#### Specifications -

| Contact choos                  |      | Silver                     |       |      | Gold                     |
|--------------------------------|------|----------------------------|-------|------|--------------------------|
| Contact specs.                 |      | Silver                     |       |      | Gold                     |
| Rating                         | Max. | AC125V 6A DC30V 4A         |       | 4A   | DC20V 25mA AC125V 6A     |
|                                | Min. | AC/DC5V 100mA              |       |      | AC/DC20mV 1µA            |
| Initial contact resistance     |      | $10m\Omega$ max.(DC2~4V1A) |       | V1A) | 20mΩ max.(AC200µV 1,5mA) |
| Initial dielectric strength    |      | 1,000VAC 1 minute          |       |      |                          |
| Initial insulation resistance  |      | 1,000MΩ min.               |       |      | (DC500V)                 |
| Electrical life                |      | ON                         | _     | ON   | 30,000 cycles            |
|                                |      | ON -                       | OFF - | ON   | 20,000 cycles            |
| Mechanical life                |      | 100,000 cycles             |       |      |                          |
| Switch timing                  |      | −30~+85°C                  |       |      |                          |
| Operating<br>temperature range |      | −40~+85°C                  |       |      |                          |

#### Terminal Styles