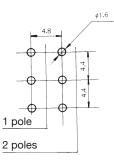

ulation resistance  |      | 1,000MΩ min.               |       |      | (DC500V)                 |
| Electrical life                |      | ON                         | _     | ON   | 30,000 cycles            |
|                                |      | ON -                       | OFF - | ON   | 20,000 cycles            |
| Mechanical life                |      | 100,000 cycles             |       |      |                          |
| Switch timing                  |      | −30~+85°C                  |       |      |                          |
| Operating<br>temperature range |      | −40~+85°C                  |       |      |                          |

#### Part Numbering



#### Terminal Styles



## Panel Cut-Out Dimensions -



### PC Hole Layouts

#### Packaging Specifications





•For soldering specifications and flux cleaning, please refer to the Handling Precautions of the 8 series on P. 415.



S/D

**8SS** 

The terminal numbers are not shown on the switch.





P/C

The terminal numbers are not shown on the switch.



The terminal numbers are not shown on the switch.