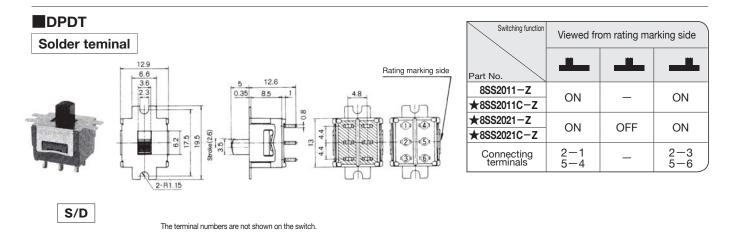

#### Specifications -

| Contact choos                  |      | Silver                     |       |      | Gold                     |
|--------------------------------|------|----------------------------|-------|------|--------------------------|
| Contact specs.                 |      | Silver                     |       |      | Gold                     |
| Rating                         | Max. | AC125V 6A DC30V 4A         |       | 4A   | DC20V 25mA AC125V 6A     |
|                                | Min. | AC/DC5V 100mA              |       |      | AC/DC20mV 1µA            |
| Initial contact resistance     |      | $10m\Omega$ max.(DC2~4V1A) |       | V1A) | 20mΩ max.(AC200µV 1,5mA) |
| Initial dielectric strength    |      | 1,000VAC 1 minute          |       |      |                          |
| Initial insulation resistance  |      | 1,000MΩ min.               |       |      | (DC500V)                 |
| Electrical life                |      | ON                         | _     | ON   | 30,000 cycles            |
|                                |      | ON -                       | OFF - | ON   | 20,000 cycles            |
| Mechanical life                |      | 100,000 cycles             |       |      |                          |
| Switch timing                  |      | −30~+85°C                  |       |      |                          |
| Operating<br>temperature range |      | −40~+85°C                  |       |      |                          |

#### Terminal Styles

P/C

The terminal numbers are not shown on the switch.

The terminal numbers are not shown on the switch.