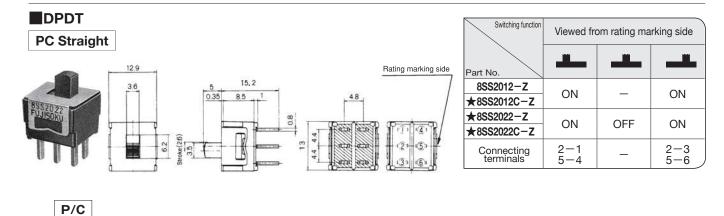

#### Specifications -

| Contact choos                  |      | Silver                     |       |      | Gold                     |
|--------------------------------|------|----------------------------|-------|------|--------------------------|
| Contact specs.                 |      | Silver                     |       |      | Gold                     |
| Rating                         | Max. | AC125V 6A DC30V 4A         |       | 4A   | DC20V 25mA AC125V 6A     |
|                                | Min. | AC/DC5V 100mA              |       |      | AC/DC20mV 1µA            |
| Initial contact resistance     |      | $10m\Omega$ max.(DC2~4V1A) |       | V1A) | 20mΩ max.(AC200µV 1,5mA) |
| Initial dielectric strength    |      | 1,000VAC 1 minute          |       |      |                          |
| Initial insulation resistance  |      | 1,000MΩ min.               |       |      | (DC500V)                 |
| Electrical life                |      | ON                         | _     | ON   | 30,000 cycles            |
|                                |      | ON -                       | OFF - | ON   | 20,000 cycles            |
| Mechanical life                |      | 100,000 cycles             |       |      |                          |
| Switch timing                  |      | −30~+85°C                  |       |      |                          |
| Operating<br>temperature range |      | −40~+85°C                  |       |      |                          |