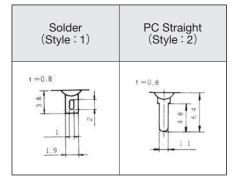

| 1,000VAC 1 minute          |       |      |                          |
| Initial insulation resistance  |      | 1,000MΩ min.               |       |      | (DC500V)                 |
| Electrical life                |      | ON                         | _     | ON   | 30,000 cycles            |
|                                |      | ON -                       | OFF - | ON   | 20,000 cycles            |
| Mechanical life                |      | 100,000 cycles             |       |      |                          |
| Switch timing                  |      | −30~+85°C                  |       |      |                          |
| Operating<br>temperature range |      | −40~+85°C                  |       |      |                          |

#### Part Numbering



#### Terminal Styles



## Panel Cut-Out Dimensions -



### PC Hole Layouts

#### Packaging Specifications





•For soldering specifications and flux cleaning, please refer to the Handling Precautions of the 8 series on P. 415.



S/D

**8SS** 

The terminal numbers are not shown on the switch.





P/C

The terminal numbers are not shown on the switch.



The terminal numbers are not shown on the switch.