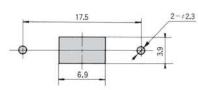

|      |                          |
| Initial insulation resistance  |      | 1,000MΩ min.               |       |      | (DC500V)                 |
| Electrical life                |      | ON                         | _     | ON   | 30,000 cycles            |
|                                |      | ON -                       | OFF - | ON   | 20,000 cycles            |
| Mechanical life                |      | 100,000 cycles             |       |      |                          |
| Switch timing                  |      | −30~+85°C                  |       |      |                          |
| Operating<br>temperature range |      | −40~+85°C                  |       |      |                          |

#### Part Numbering



#### Terminal Styles



## Panel Cut-Out Dimensions -



### PC Hole Layouts

#### Packaging Specifications





•For soldering specifications and flux cleaning, please refer to the Handling Precautions of the 8 series on P. 415.



S/D

**8SS** 

The terminal numbers are not shown on the switch.





P/C

The terminal numbers are not shown on the switch.



The terminal numbers are not shown on the switch.