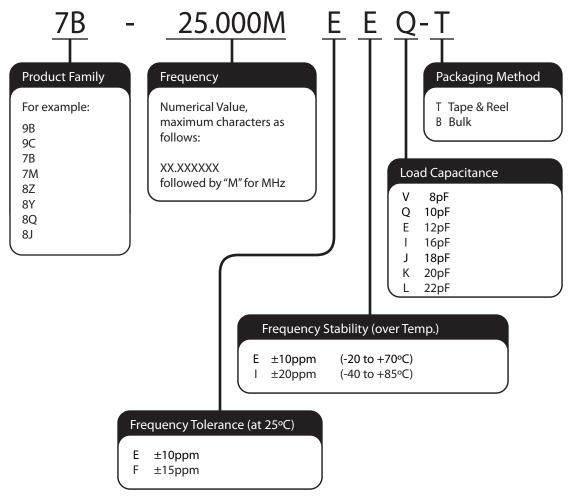

## Quartz Crystal Part Numbering System - High Accuracy MHz

Example Part Number: 7B-25.000MEEQ-T