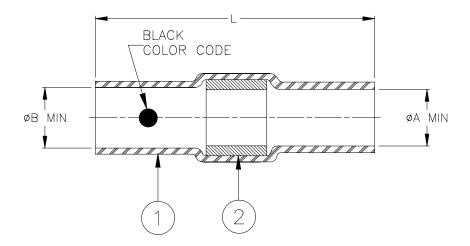

## SPECIFICATION CONTROL DRAWING

| Product Revision |   | Product Dimensions |        |        | Usable Wire Gauge |            |  |
|------------------|---|--------------------|--------|--------|-------------------|------------|--|
| Product          |   | L ±2.5             | ØA     | ØB     | Straight          | End Splice |  |
| Name             |   | $(\pm .10)$        | min    | min    | Splice            |            |  |
| C-110-0057       | В | 26.7               | 1.8    | 1.9    | 24 - 30           | 28 - 30    |  |
|                  |   | (1.050)            | (.070) | (.075) |                   |            |  |

## **MATERIALS**

- 1. INSULATION SLEEVE: Heat-shrinkable, transparent blue, radiation cross-linked modified polyvinyledene fluoride.
- 2. SOLDER PREFORM WITH FLUX:

SOLDER: TYPE Sn63 per ANSI J-STD-006.

FLUX: TYPE ROM1 per ANSI J-STD-004.

## **APPLICATION**

- 1. The parts covered by this SCD are for use in splicing tin or silverplated solid conductors of the sizes listed.
- 2. Parts will meet the requirements of AT&T Specification KS-21256L1 and Raychem Specification RT-1404 when installed per Raychem Installation Procedure RPIP-823-00.
- 3. Temperature rating: -55°C to +125°C.