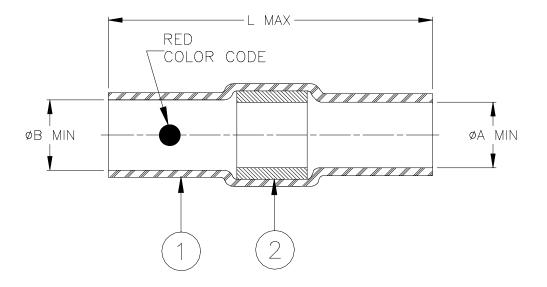

### SPECIFICATION CONTROL DRAWING

| Product Revision | Pro | oduct Dimensio | Usable Wire Gauge |         |          |            |
|------------------|-----|----------------|-------------------|---------|----------|------------|
| Product Name     |     | L              | ØA                | ØB      | Straight | End Splice |
|                  |     | max            | min               | min     | Splice   |            |
| C-110-0058       | В   | 27.6           | 2.7               | 3.2     | 20 - 22  | N/A        |
|                  |     | (1.090)        | (0.105)           | (0.125) |          |            |

#### MATERIALS

- 1. INSULATION SLEEVE: Heat-shrinkable, transparent blue, radiation cross-linked modified polyvinyledene fluoride.
- 2. SOLDER PREFORM WITH FLUX: SOLDER: TYPE Sn63 per ANSI J-STD-006. FLUX: TYPE ROM1 per ANSI J-STD-004.

#### APPLICATION

- 1. The parts covered by this SCD are for use in splicing tin or silverplated solid conductors of the sizes listed.
- Parts will meet the requirements of AT&T Specification KS-21256L2 and Raychem Specification RT-1404 when installed per Raychem Installation Procedure RPIP-823-00.
- 3. Temperature rating: -55°C to +125°C.