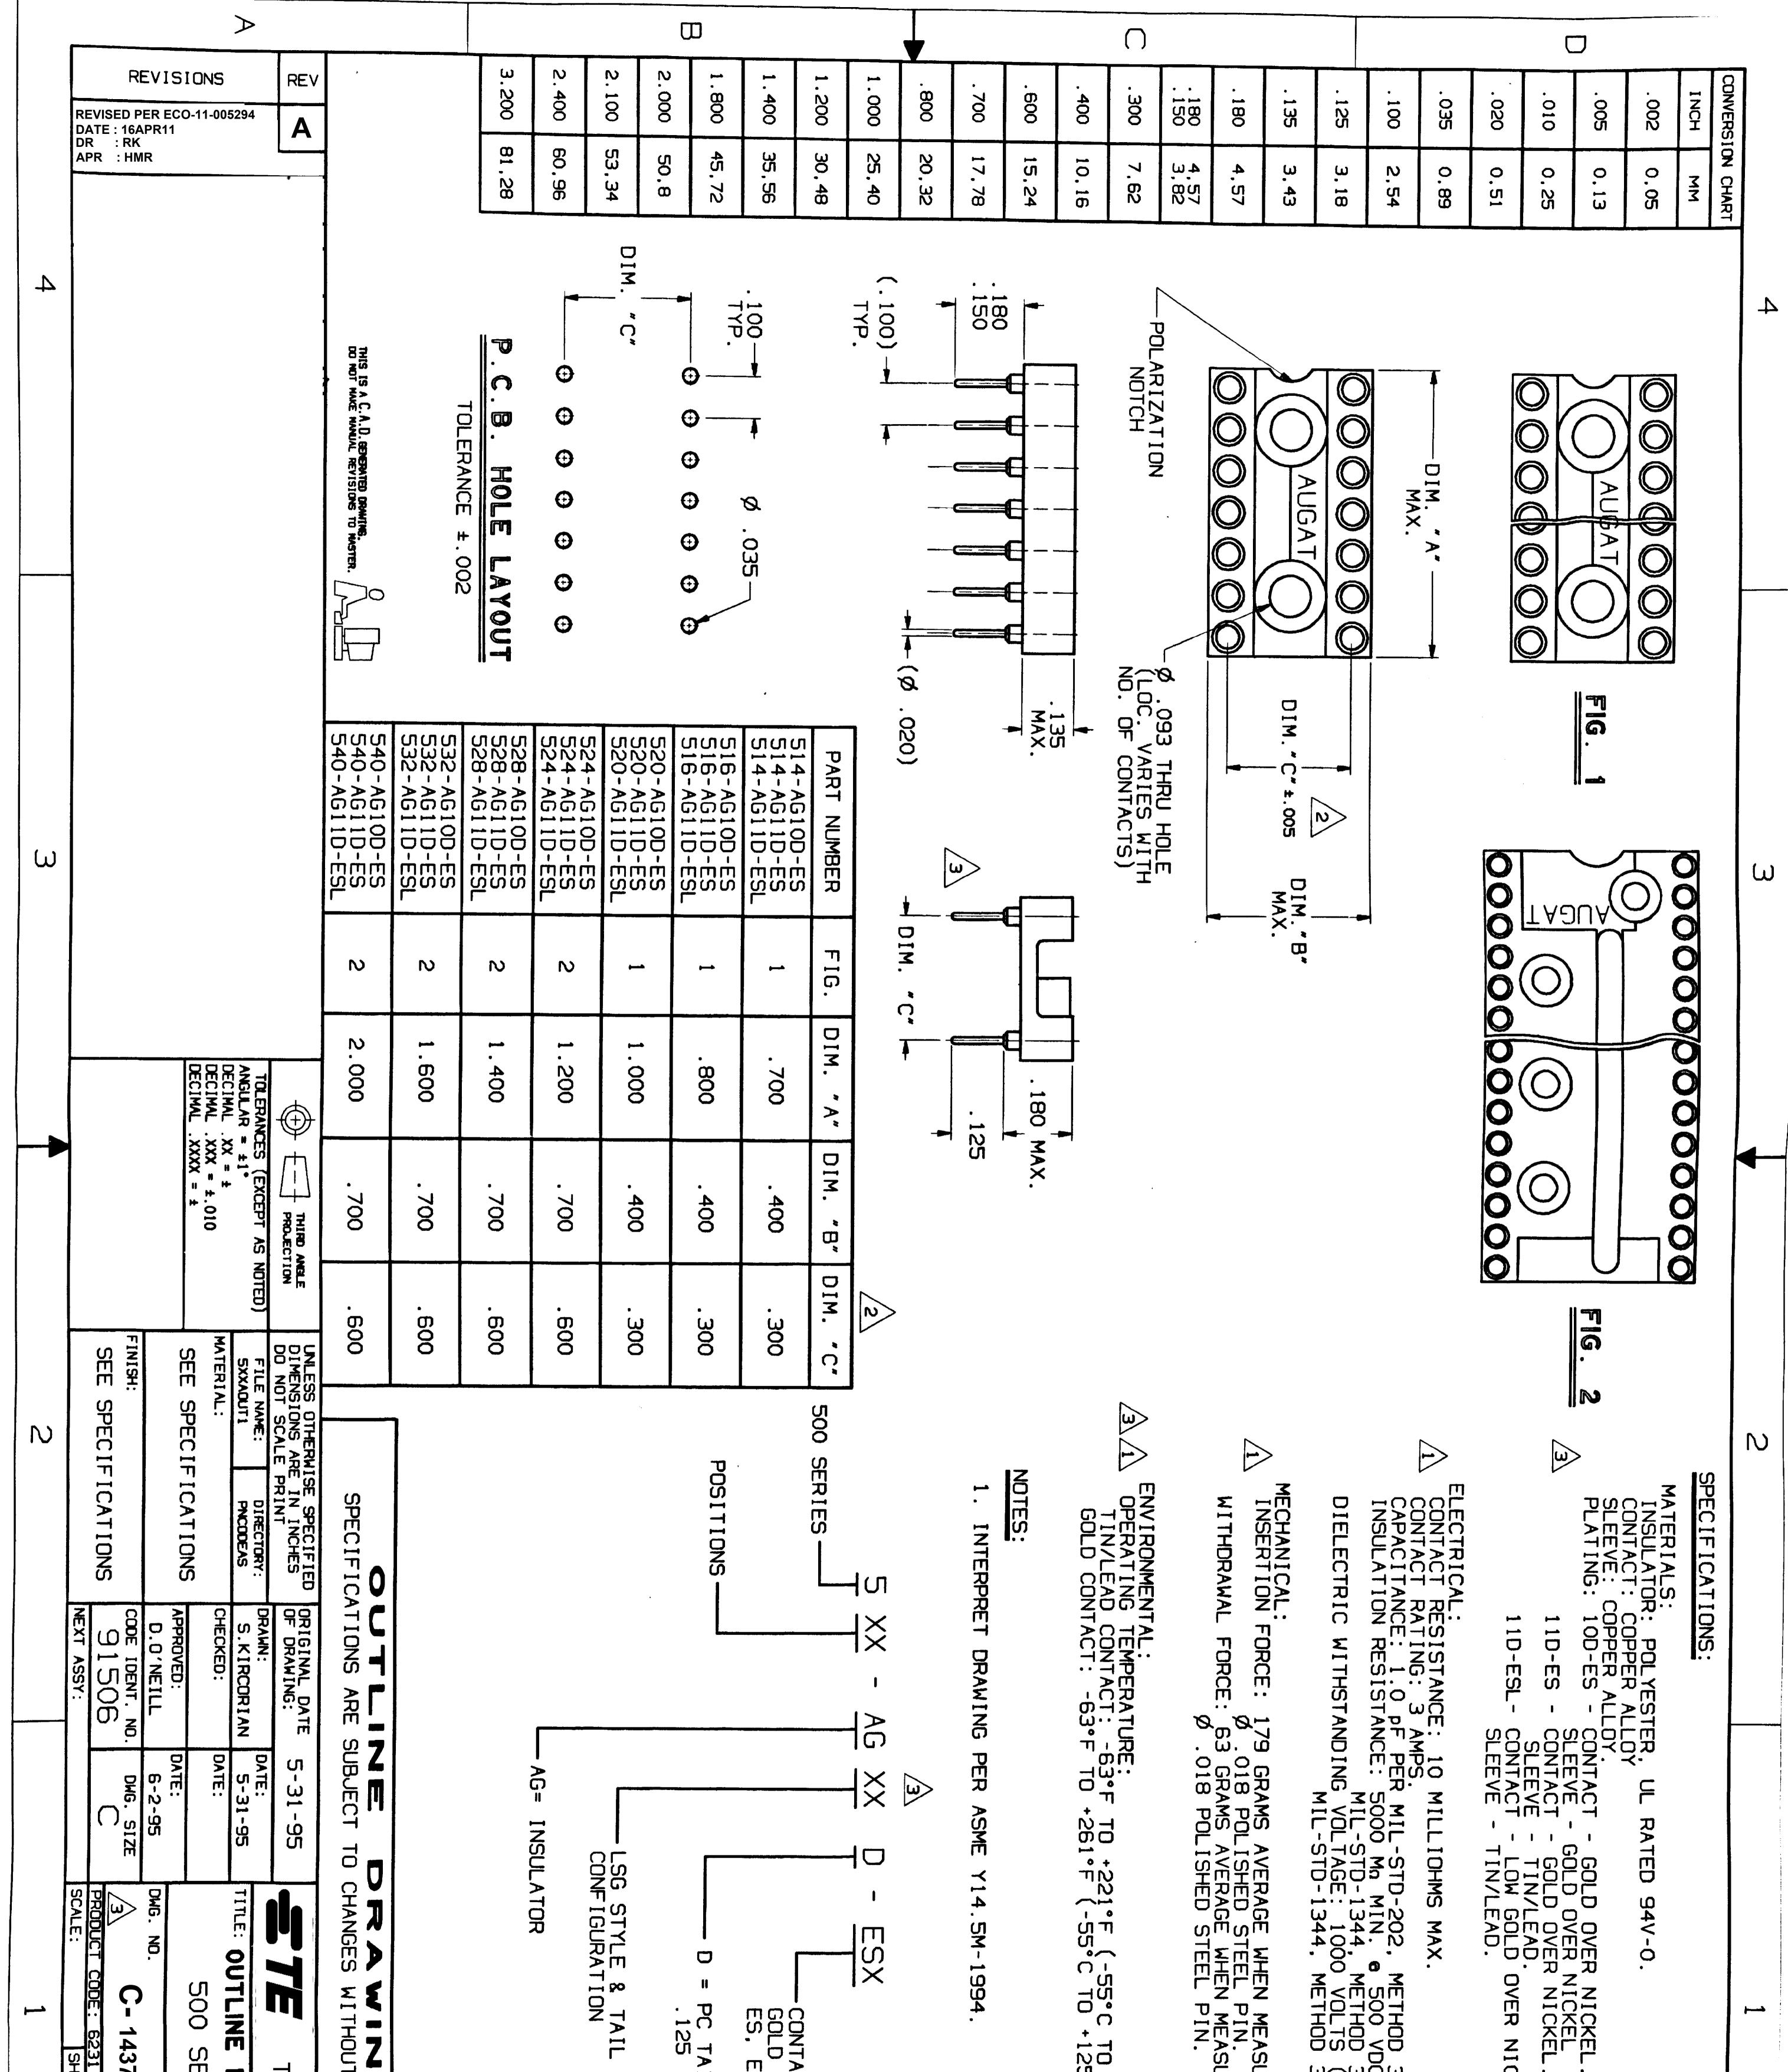

| TE Connectivity<br>DRAVING<br>ERIES<br>ERIES<br>FRIES<br>FRIES<br>FRIES<br>FRIES | ACT PLATING<br>THICKNESS<br>ESL<br>AIL STANDARD |   |  |
|----------------------------------------------------------------------------------|-------------------------------------------------|---|--|
| $\triangleright$                                                                 | Ū                                               | n |  |