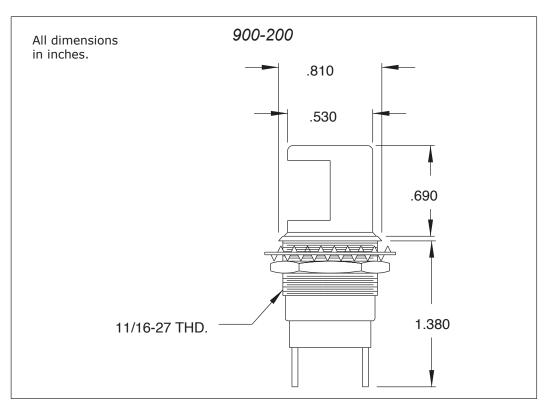

## **Specifications**

|                          | 900-200                          |
|--------------------------|----------------------------------|
| Mounting Hole:           | .688                             |
| Mounting Centers:        | .969                             |
| Maximum Panel Thickness: | .406                             |
| Housing/Material:        | Black anodized aluminum          |
| Hood Material:           | Black matte on aluminum          |
| Terminals:               | Solder lug terminals             |
| Hex Nut:                 | Zinc Plated steel                |
| Lockwasher:              | Chrome treated steel             |
| Electrical Rating:       | up to 250 Volts, up to 3 Watts   |
| Lamp Used:               | T-2 or T-3 1/4 Miniature bayonet |