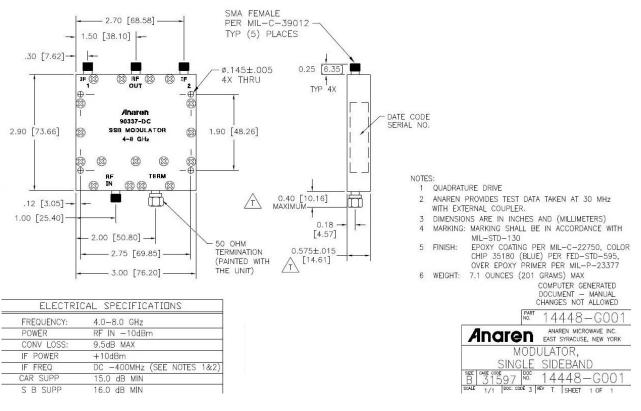

looking forward to setting up business relationship with you and hope to provide you with the best service and solution. Let us make a better world for our industry!



### Contact us

Tel: +86-755-8981 8866 Fax: +86-755-8427 6832 Email & Skype: info@chipsmall.com Web: www.chipsmall.com Address: A1208, Overseas Decoration Building, #122 Zhenhua RD., Futian, Shenzhen, China





### Model 90337-DC

#### Modulators Single Sideband

#### **Applications**

- SSB Communication Systems
- Down/Up Converter Systems
- Precision Frequency Offset
- Doppler Simulators

#### **Features**

- Military Grade
- 4.0 8.0 GHz
- High Unwanted Sideband Suppression
- Wideband Operation
- Excellent Carrier Suppression
- Connectors Per MIL-C-39012
- 30 to 240 MHz IF Frequencies Available



# **Outline Drawing**