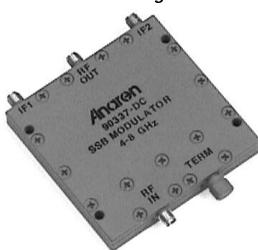

### Model 90337-DC

#### Modulators Single Sideband

#### **Applications**

- SSB Communication Systems
- Down/Up Converter Systems
- Precision Frequency Offset
- Doppler Simulators

#### **Features**

- Military Grade
- 4.0 8.0 GHz
- High Unwanted Sideband Suppression
- Wideband Operation
- Excellent Carrier Suppression
- Connectors Per MIL-C-39012
- 30 to 240 MHz IF Frequencies Available