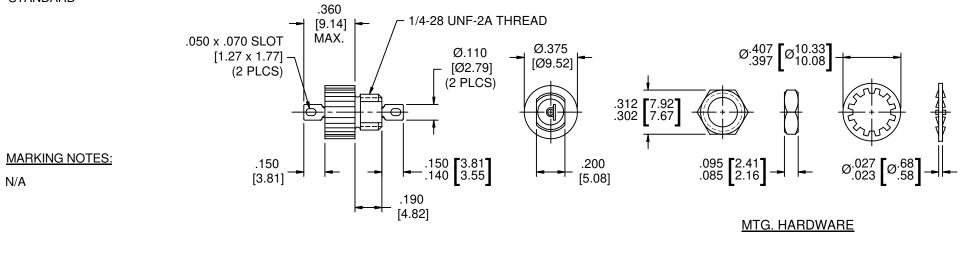

(AMPS)  | -55°C to | o +85°C | -55°C to | +125°C | RESISTANCE | VOLTAG | E DROP | CAPACITANCE | 14  | 30 | 50     | 75   | -  | -     | <u>, , , , , , , , , , , , , , , , , , , </u> | <br>1  | 10    | 100 | 1   | 10  |
|                | (       | AC       | DC      | AC       | DC     | (OHMS)     | DC     | AC     | (uF)        | KHz |    |        |      |    |       |                                               |        | -     |     | GHz | GHz |
| SOLDER         | 15      |          | 100     |          | 70     | 0.005      | 0.075  |        | 0.7         |     | 10 | -      |      | 20 | 24    | 30                                            | <br>40 | 52    | 70  | 70  |     |

#### PART MARKING:

9053-100-0008 (FAIRVIEW)
9053-100-0008M (MEXICO)
SCI DATE CODE

PACKAGE MARKING:





#### **SCHEMATIC**



### NOTES:

1) MOUNTING TORQUE NOT TO EXCEED 7 in-lbs.

| Image: Second state of the second                | Γ |  |  |  |  |  |  |  |  | 2    | 03   | REV.  | NO   | UNLESS OTHERWISE<br>SPECIFIED | TOLERANCES UNLESS<br>OTHERWISE SPECIFIED |              | FAIRVIEW      |
|-----------------------------------------------------------------------------------------------------------------------------------------------------------------------------------------------------------------------------------------------------------------------------------------------------------------------------------------------------------------------------------------------------------------------------------------------------------------------------------------------------------------------