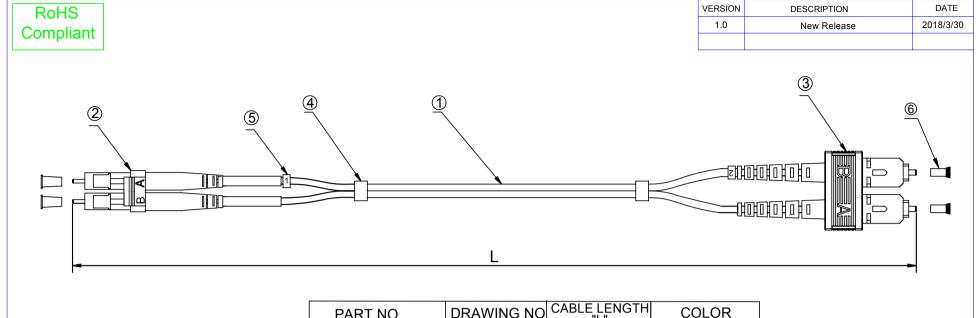

NOTES: Insertion loss < 0.3 dB

| PART NO           | DRAWING NO | CABLE LENGTH | COLOR |
|-------------------|------------|--------------|-------|
| 912M-2-3-00100-PL | 671-453-A  | 1000±100     | Aqua  |
| 912M-2-3-00200-PL | 671-453-B  | 2000±100     | Aqua  |
| 912M-2-3-00300-PL | 671-453-C  | 3000±100     | Aqua  |
| 912M-2-3-00500-PL | 671-453-D  | 5000±100     | Aqua  |
| 912M-2-3-00700-PL | 671-453-E  | 7000±100     | Aqua  |
| 912M-2-3-01000-PL | 671-453-F  | 10000±100    | Aqua  |
| 912M-2-3-01500-PL | 671-453-G  | 15000±100    | Aqua  |
| 912M-2-3-02000-PL | 671-453-H  | 20000±100    | Aqua  |
| 912M-2-3-02500-PL | 671-453-I  | 25000±100    | Aqua  |

|     |                                                                | CnC Tech, LLC Industrial Cable and Connector Technology                             |  |              |               |                                          |      |             |  |
|-----|----------------------------------------------------------------|-------------------------------------------------------------------------------------|--|--------------|---------------|------------------------------------------|------|-------------|--|
| 6   | Dust Cover                                                     |                                                                                     |  |              |               | Patch Cord, LC-SC,MM-50/125 OM3, Duplex, |      |             |  |
| 5   | <sup>1</sup> / <sub>2</sub> Code                               |                                                                                     |  | TITI -       |               | OFNP, aqua, 2.0mm, xxm                   |      |             |  |
| 4   | Shrinkage Tube                                                 | UNIT MM  unless otherwise stated Tolerances mm XXX.XX ±0.3 ±2° XX.XX ±0.2 X.XX ±0.1 |  | 5.01         | <b>.</b> .    | o b                                      | 01/0 | DD AMAL DV  |  |
| 3   | SC MM Duplex Connector (Beige housing Red/black boot )         |                                                                                     |  | P/N          |               | above DRAWN BY                           |      |             |  |
| 2   | LC MM Duplex Connector (Beige housing White boot )             |                                                                                     |  | Customer P/N |               | 912M-2-3-0xxxx-PL CHECK BY               |      |             |  |
| 1   | 2.0mm, Duplex, MM-50/125 OM3, OFNP, Optical Fiber Cable (Aqua) |                                                                                     |  | SIZE<br>A4   | SCALE<br>Free | PAGE                                     |      | APPROVAL BY |  |
| No. | Description                                                    |                                                                                     |  |              |               |                                          | 1/1  |             |  |