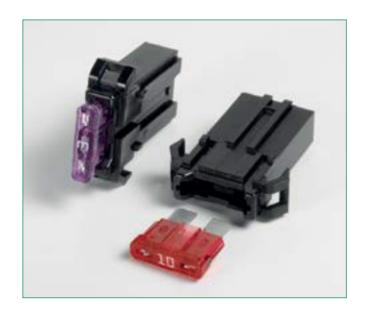

# ATO® PANEL MOUNT HOLDER COMPONENTS

#### **Ratings**

| Part Number | Description                                                     | <b>Fuse Rating</b> |
|-------------|-----------------------------------------------------------------|--------------------|
| 868-062-000 | Housing only, color black - 2700 pcs.                           | _                  |
| 913-008     | Reeled Terminals A,<br>wire 14AWG/2.1mm <sup>2</sup> -2000 pcs. | 20A                |
| 913-008-001 | Singe Terminals A, wire 14AWG/2.1mm² -1000 pcs.                 | 20A                |
| 913-007     | Reeled Terminals B,<br>wire 10AWG/5.3mm² - 2000 pcs.            | 30A                |
| 913-007-001 | Singe Terminals B,<br>wire 10AWG/5.3mm² -1000 pcs.              | 30A                |