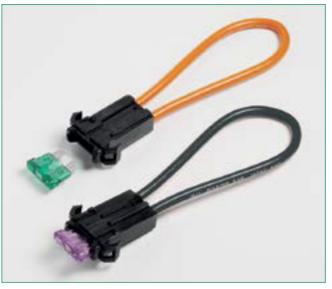

### STACKABLE PANEL MOUNT FUSE HOLDER

with Wire Leads for ATO® Style Blade Fuse

#### **Description**

Intended for use with 32V ATO®/ FKS Fuses rated up to 20A or 30A.

#### **Ratings**

| Part Number | Description                       | Fuse Rating |
|-------------|-----------------------------------|-------------|
| 01550300_   | 14AWG/2.1mm² stranded black wire  | 20 A        |
| 01550400_   | 10AWG/5.3mm² stranded orange wire | 30 A        |