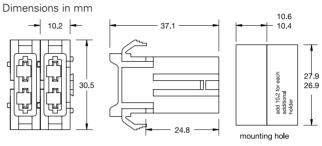

as commercial, industrial, and automotives areas.

We are looking forward to setting up business relationship with you and hope to provide you with the best service and solution. Let us make a better world for our industry!



### Contact us

Tel: +86-755-8981 8866 Fax: +86-755-8427 6832

Email & Skype: info@chipsmall.com Web: www.chipsmall.com

Address: A1208, Overseas Decoration Building, #122 Zhenhua RD., Futian, Shenzhen, China









### STACKABLE PANEL MOUNT FUSE HOLDER

with Wire Leads for ATO® Style Blade Fuse







#### **Description**

Intended for use with 32V ATO®/ FKS Fuses rated up to 20A or 30A.

#### **Ordering Information**

| Part Number | Package Size |
|-------------|--------------|
| 01550xxxLXN | 50           |
| 01550xxxZ   | 100          |

#### **Dimensions**



#### **Ratings**

| Part Number | Description                       | Fuse Rating |
|-------------|-----------------------------------|-------------|
| 01550300_   | 14AWG/2.1mm² stranded black wire  | 20 A        |
| 01550400_   | 10AWG/5.3mm² stranded orange wire | 30 A        |

# ATO® PANEL MOUNT HOLDER COMPONENTS



# **Dimensions**Dimensions in mm

#### **Ratings**

| Part Number | Description                                                     | <b>Fuse Rating</b> |
|-------------|-----------------------------------------------------------------|--------------------|
| 868-062-000 | Housing only, color black - 2700 pcs.                           | _                  |
| 913-008     | Reeled Terminals A,<br>wire 14AWG/2.1mm <sup>2</sup> -2000 pcs. | 20A                |
| 913-008-0