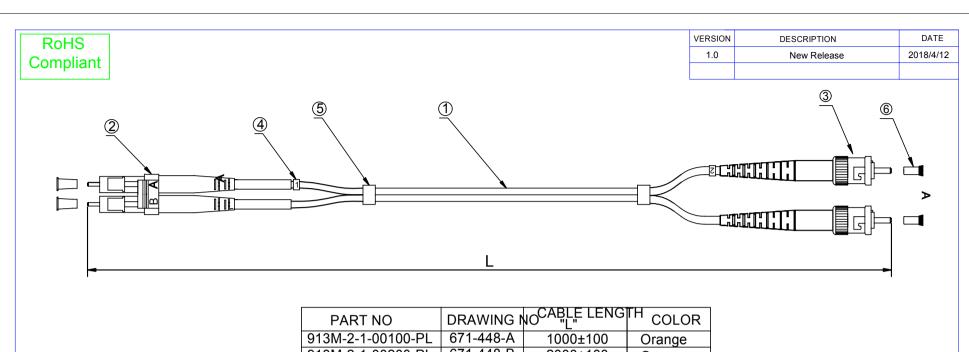

NOTES: Insertion loss < 0.3 dB

|                   | _         |           |        |
|-------------------|-----------|-----------|--------|
| 913M-2-1-00100-PL | 671-448-A | 1000±100  | Orange |
| 913M-2-1-00200-PL | 671-448-B | 2000±100  | Orange |
| 913M-2-1-00300-PL | 671-448-C | 3000±100  | Orange |
| 913M-2-1-00500-PL | 671-448-D | 5000±100  | Orange |
| 913M-2-1-00700-PL | 671-448-E | 7000±100  | Orange |
| 913M-2-1-01000-PL | 671-448-F | 10000±100 | Orange |
| 913M-2-1-01500-PL | 671-448-G | 15000±100 | Oranğe |
| 913M-2-1-02000-PL | 671-448-H | 20000±100 | Orange |
| 913M-2-1-02500-PL | 671-448-I | 25000±100 | Orange |
|                   |           | •         |        |

|     |                                                                    | CnC Tech, LLC Industrial Cable and Connector Technology                     |                                            |              |         |                            |                |             |  |
|-----|--------------------------------------------------------------------|-----------------------------------------------------------------------------|--------------------------------------------|--------------|---------|----------------------------|----------------|-------------|--|
| 6   | Dust Cover                                                         |                                                                             | Patch Cord, LC-ST,MM-62.5/125 OM1, Duplex, |              |         |                            |                |             |  |
| 5   | Shrinkage Tube                                                     |                                                                             |                                            | TITLE        |         | OFNP, orange, 2.0mm, xxM   |                |             |  |
| 4   | <sup>1</sup> Code                                                  | UNIT                                                                        | mm                                         |              |         |                            |                | DD AVAAL DV |  |
| 3   | ST MM Connector (Metal housing Red/black boot )                    | OINI ITITI                                                                  |                                            | P/N          |         | DRAWN BY                   |                |             |  |
| 2   | LC MM Duplex Connector (Beige housing White boot )                 | unless otherwise stated  mm Tolerances xxx.xx ±0.3 ±2° xx.xx ±0.2 x.xx ±0.1 |                                            | Customer P/N |         | 913M-2-1-0xxxx-PL CHECK BY |                |             |  |
| 1   | 2.0mm, Duplex, MM-62.5/125 OM1, OFNP, Optical Fiber Cable (Orange) |                                                                             |                                            | SIZE         | E SCALE |                            | = 1/1 <i>F</i> | APPROVAL BY |  |
| No. | Description                                                        |                                                                             |                                            | A4           | Free    | PAGE                       |                |             |  |