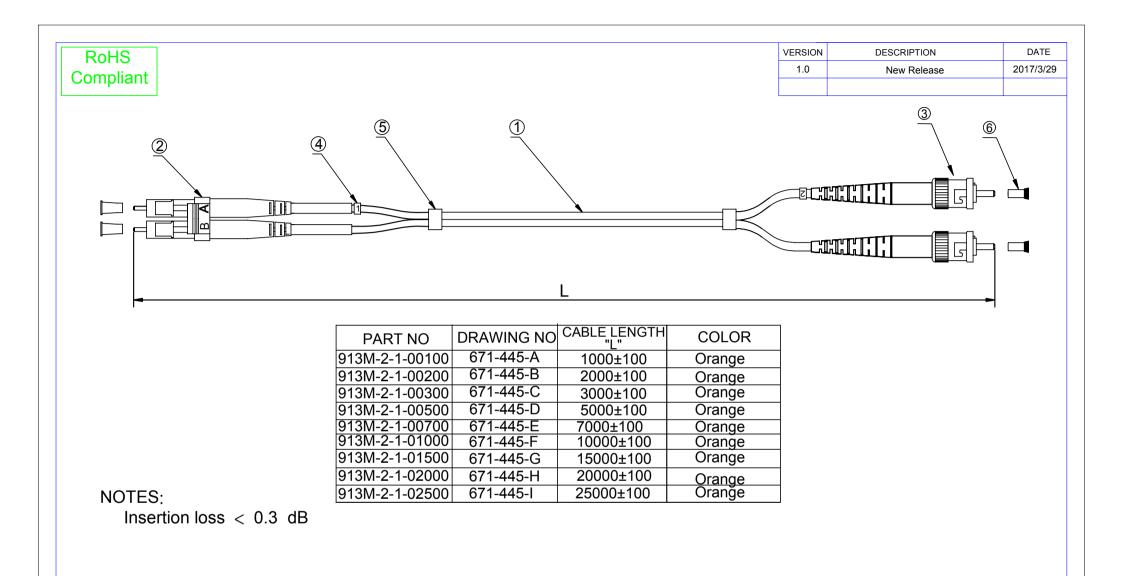

| 6   | Dust Cover                                                     |
|-----|----------------------------------------------------------------|
| 5   | Shrinkage Tube                                                 |
| 4   | <sup>1</sup> / <sub>2</sub> Code                               |
| 3   | ST MM Connector (Metal housing Red/black boot )                |
| 2   | LC MM Duplex Connector (Beige housing White boot)              |
| 1   | 2.0mm,Duplex,MM-62.5/125 OM1, PVC, Optical Fiber Cable(Orange) |
| No. | Description                                                    |

| industrial Cable and Connector Technology                     |    |              |               |                                                                    |     |             |  |  |  |
|---------------------------------------------------------------|----|--------------|---------------|--------------------------------------------------------------------|-----|-------------|--|--|--|
| <b>⊕</b> €                                                    |    | ТІТ          | LE            | Patch Cord, LC-ST,MM-62.5/125 OM1, Duplex, PVC, orange, 2.0mm, xxM |     |             |  |  |  |
| UNIT                                                          | mm | P/N          |               | above                                                              |     | DRAWN BY    |  |  |  |
| unless otherwise stated Tolerances mm angular XXX.XX ±0.3 ±2° |    | Customer P/N |               | 913M-2-1-0xxxx                                                     |     | CHECK BY    |  |  |  |
| XX.XX ±0.                                                     | .2 | SIZE<br>A4   | SCALE<br>Free | PAGE                                                               | 1/1 | APPROVAL BY |  |  |  |