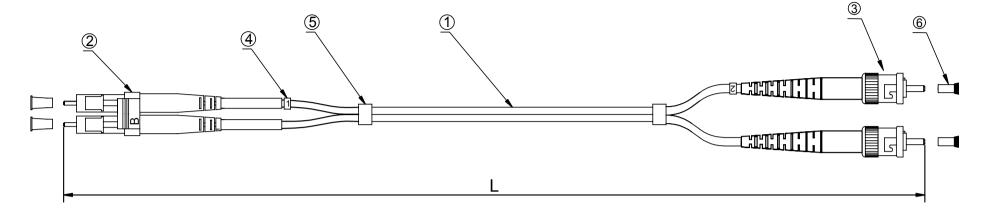

NOTES:

Insertion loss < 0.3 dB

| 6   | Dust Cover                                                     |  |  |
|-----|----------------------------------------------------------------|--|--|
| 5   | Shrinkage Tube                                                 |  |  |
| 4   | <sup>1</sup> Code                                              |  |  |
| 3   | ST MM Connector (Metal housing Red/black boot)                 |  |  |
| 2   | LC MM Duplex Connector (Beige housing White boot )             |  |  |
| 1   | 2.0mm, Duplex, MM-50/125 OM3, OFNP, Optical Fiber Cable (Aqua) |  |  |
| No. | Description                                                    |  |  |