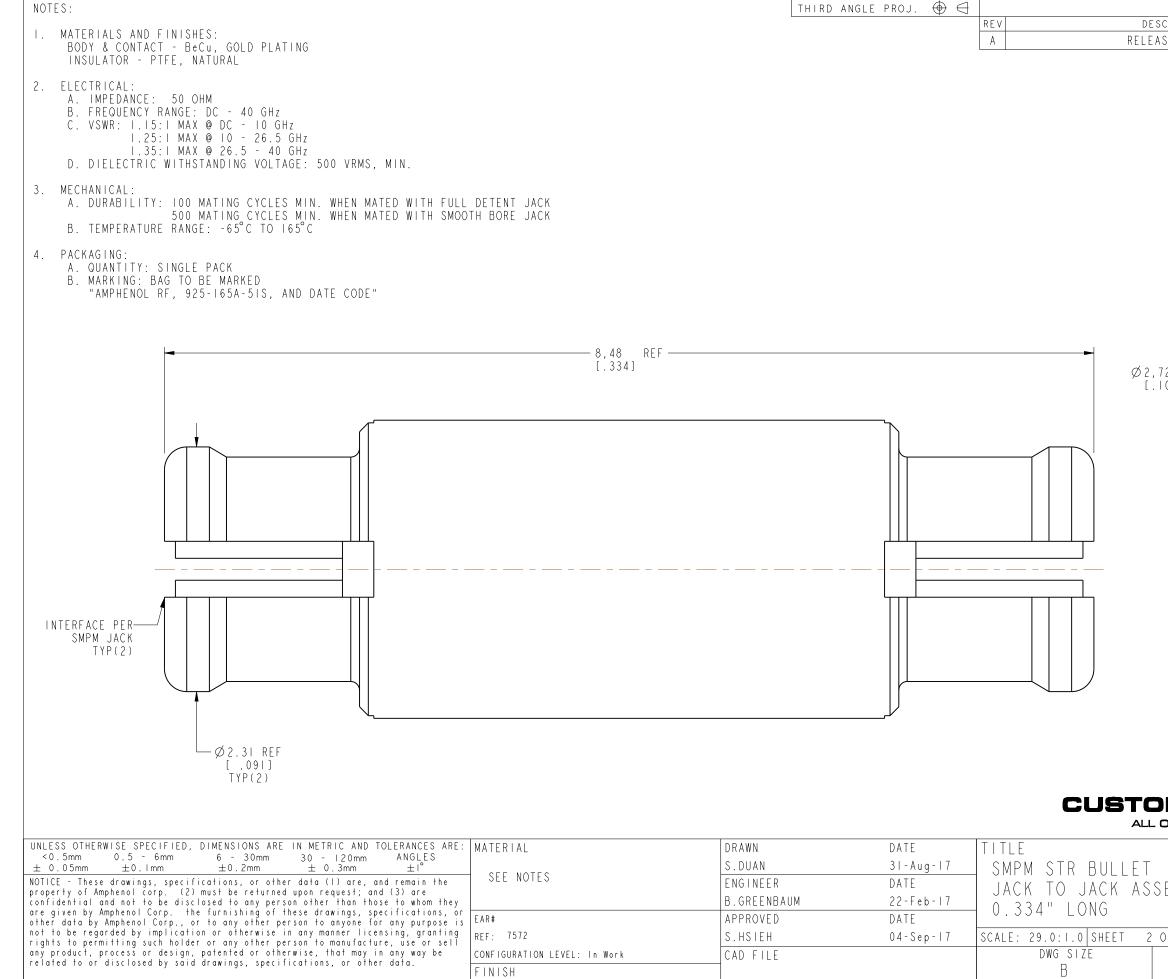

|                   | EVISIONS                                     |                        |              |            |
|-------------------|----------------------------------------------|------------------------|--------------|------------|
| SE TO MFG.        |                                              | DATE<br>28-Aug-17      | ECO<br>04902 | APPR<br>VK |
| 72 REF            | SCA                                          | LE 8.000               |              |            |
| MER<br>OTHER SHEE | OUTLIN                                       |                        |              | NG         |
| EMBLY             | Amphenol RF<br>www.amphenolrf.com            |                        |              |            |
| of 2<br>rev<br>A  | DRAWING NO. 92<br>ITEM NO. 92<br>PART NO. 92 | 25-165A-5<br>25-165A-5 | S<br>  S     |            |