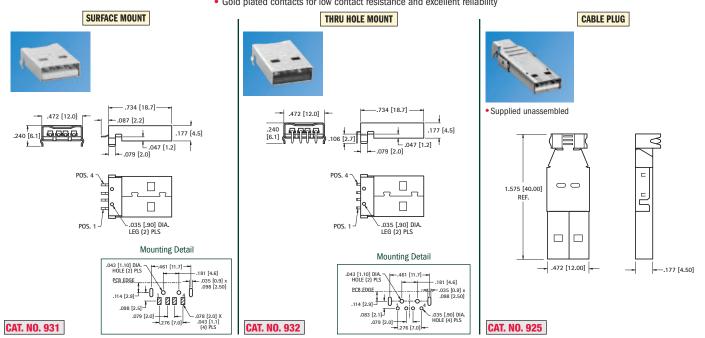

## TYPE A PLUGS

#### **FEATURES**

Available for on-board applications such as memory sticks
Cable clamp style for creating custom cables

· Gold plated contacts for low contact resistance and excellent reliability

Tel (718) 956-8900 • Fax (718) 956-9040

## PLUG SPECIFICATIONS:

Shell: Steel Nickel Plate

Insulator: Thermoplastic, Rated UL 94V-0 Contact: Bronze, Gold Flash over Nickel

#### **ELECTRICAL CHARACTERISTICS**

Rated Voltage: 30V (RMS) Contact Current Rating: 1 Amp DC max

Contact Resistance: 15 mQ max Insulation Resistance: 1000 m $\Omega$  min.

Dielectric Withstanding Voltage: 750V AC for 1 minute

#### **MECHANICAL CHARACTERISTICS**

Operating Temperature: -13°F (-25°C) to +176°F

Durability: 1500 Cycles min.