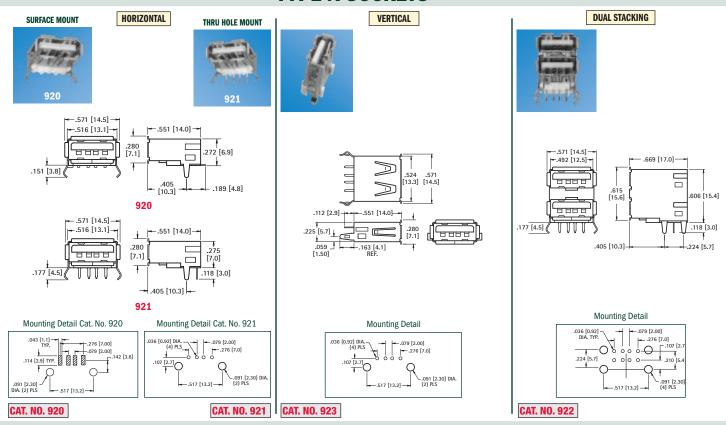

## TYPE A SOCKETS

### **SOCKET SPECIFICATIONS:**

Shell: Phosphor Bronze Insulator: Thermoplastic, UL Rated 94V-0 Contacts: Phosphor Bronze Contact Area: Gold Flash over Nickel Solder Trails: Tin over Nickel

#### **ELECTRICAL CHARACTERISTICS**

Rated Voltage: 30V (RMS) Contact Current Rating: 1 Amp DC max

Contact Resistance: 15 mQ max Insulation Resistance: 1000 m $\Omega$  min.

Dielectric Withstanding Voltage: 750V AC for 1 minute

#### **MECHANICAL CHARACTERISTICS**

Operating Temperature: -13°F (-25°C) to +176°F

Durability: 1500 Cycles min.