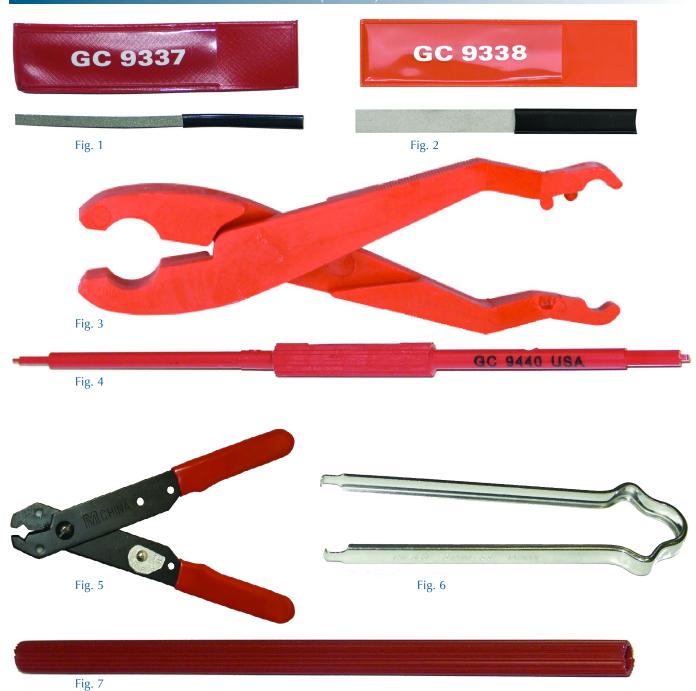

## **Alignment Tools (Cont.)**

| Retail<br>Part No. | N.S.N.<br>Part No. | Figure<br>No. | Material | End 1<br>(Inches)             | End 2<br>(Inches) | End 3<br>(Inches) | End 4<br>(Inches) | Length<br>(Inches) |
|--------------------|--------------------|---------------|----------|-------------------------------|-------------------|-------------------|-------------------|--------------------|
| 9337               |                    | 1             | Steel    | 0.1845                        |                   |                   |                   | 3                  |
| 9338               |                    | 2             | Steel    | 0.250                         |                   |                   |                   | 3                  |
| 9356               |                    | 3             |          | Universal Fuse Puller 64-1832 |                   |                   |                   |                    |
| 9440               | 5120-00-920-1378   | 4             | Delrin   | 0.1                           | 1/16              |                   |                   | 5-1/16             |
| 12-760             |                    | 5             |          | Strip-er-Clip                 |                   |                   |                   |                    |
| 12-4614            |                    | 6             | Steel    | (28-40) IC Pin Extractor      |                   |                   |                   |                    |
| Z-7614             |                    | 7             | PVC      | 0.3                           |                   |                   |                   | 5-1/4              |