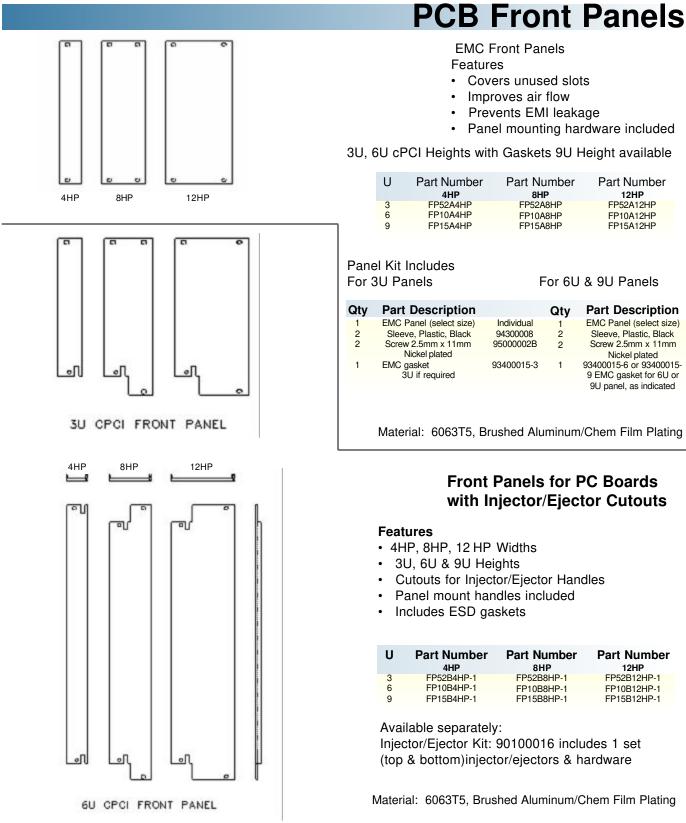

## **Accessories - Filler Panels**

1U = 1.75" 1 HP = .200" (5.08mm)

12HP

FP52B12HP-1

FP10B12HP-1

FP15B12HP-1

31

Part Number

12HP

FP52A12HP

FP10A12HP

FP15A12HP

Nickel plated

Subracks

A Fine Technology Group

11115 Vanowen St., North Hollywood, CA 91605 Phone (818) 985-8208 Toll-Free (800) 423-5659 Web site: http://www.vectorelect.com