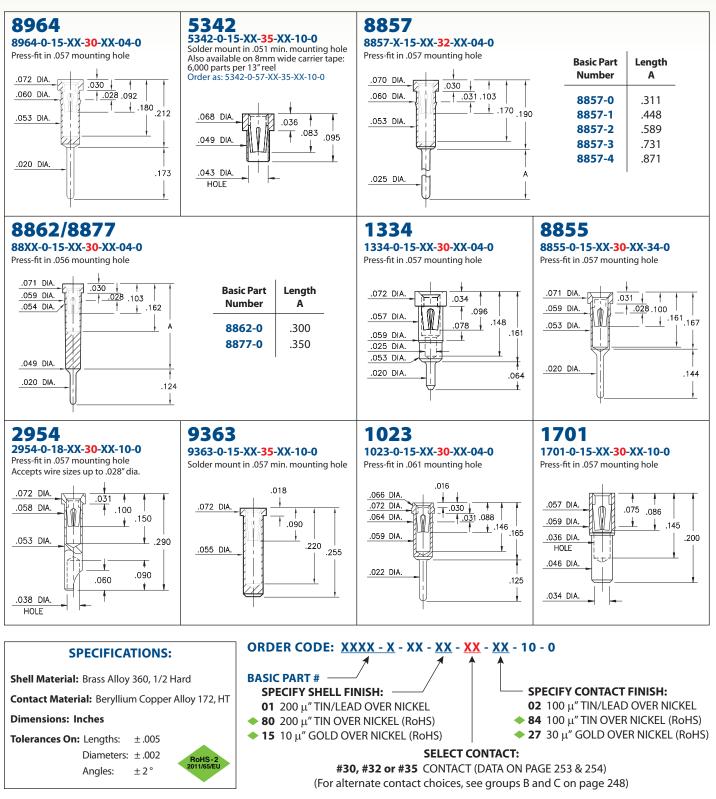

## FOR .015" - .025" DIAMETER PINS

Mill-Max Mfg. Corp. • 190 Pine Hollow Road, P.O. Box 300, Oyster Bay, NY 11771 • 516-922-6000 • Fax: 516-922-9253 • www.mill-max.com

**PIN RECEPTACLES**