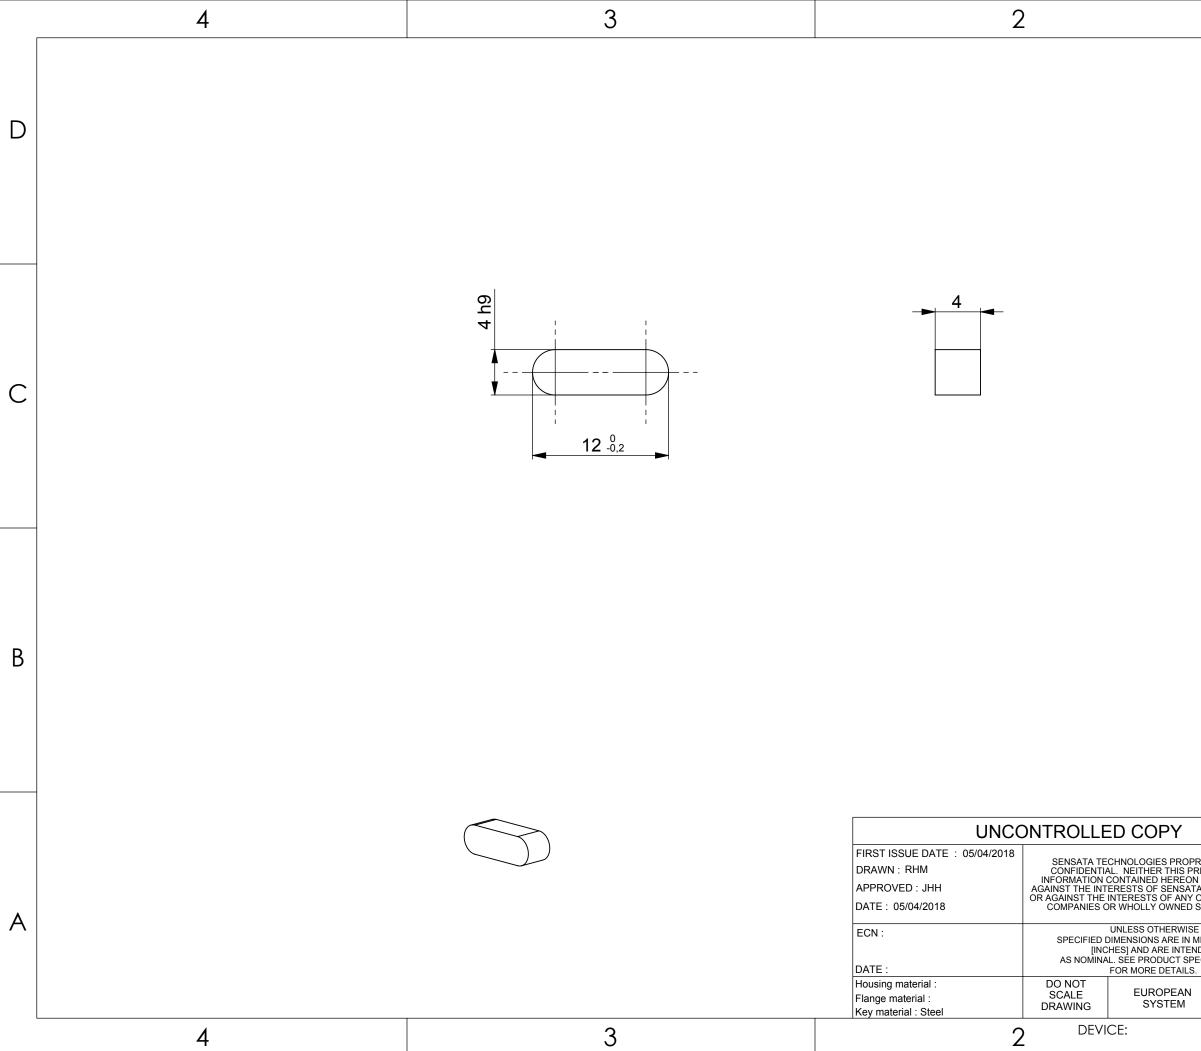

| RIETARY AND<br>RINT NOR THE<br>N IS TO BE USED<br>A TECHNOLOGIES<br>OF ITS AFFILIATED<br>SUBSIDIARIES. |          | Sensata<br>Technologies<br>BEI Sensors |         | BEI SENSORS SAS<br>Espace Européen de l'Entreprise<br>9, rue de Copenhague<br>BP 70044 - F 67013 STRASBOURG Cedex<br>Tel : +33 (0)3 88 20 81 40 |              | Δ         |  |
|--------------------------------------------------------------------------------------------------------|----------|----------------------------------------|---------|-------------------------------------------------------------------------------------------------------------------------------------------------|--------------|-----------|--|
| E<br>MILLIMETERS<br>IDED<br>ECIFICATION                                                                |          | TITLE 9435/006                         |         |                                                                                                                                                 |              |           |  |
|                                                                                                        |          | SIZE<br>A3                             | DWG NO. | M021                                                                                                                                            |              | REV.<br>A |  |
|                                                                                                        |          | SCALE                                  | 3/1     | SOLIDWORKS                                                                                                                                      | SHEET 1 OF 1 |           |  |
|                                                                                                        | PROJECT: |                                        | 1       |                                                                                                                                                 |              |           |  |