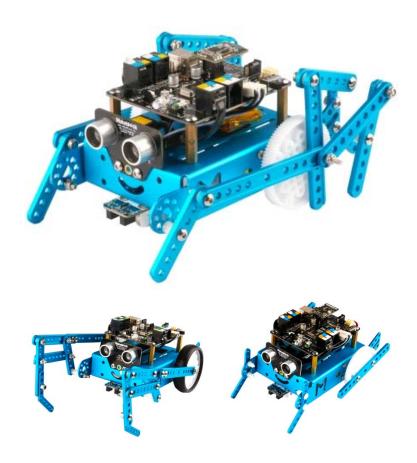

## What is mBot six-legged robot?

mBot six-legged robot is a 3-in-1 expansion pack based on mBot.

You can construct "Beetle", "Mantis" and "Crazy Frog" with mBot and the parts inside the pack. The mBot six-legged robot makes mBot more vivacious and enjoyable. Let's get your six-legged robot move!

### Shape one: Beetle

A six-legged beetle that moves quickly. It turns around and attacks the enemy promptly!

# Shape two: Mantis

It quietly crawls, waving two arms disposedly. It is the hunter from the darkness, approaching you, and catching you...

## Shape three: Crazy Frog

A little crazy frog, dashes around so madly that, nobody can stop it.

| Specifications                              |                       |  |
|---------------------------------------------|-----------------------|--|
| SKU                                         | 98050                 |  |
| Model                                       | mBot six-legged robot |  |
| Туре                                        | Expansion pack        |  |
| Weight                                      | 255g (8.99oz)         |  |
| Outer packing size<br>(length×width×height) | 100×60×150mm          |  |