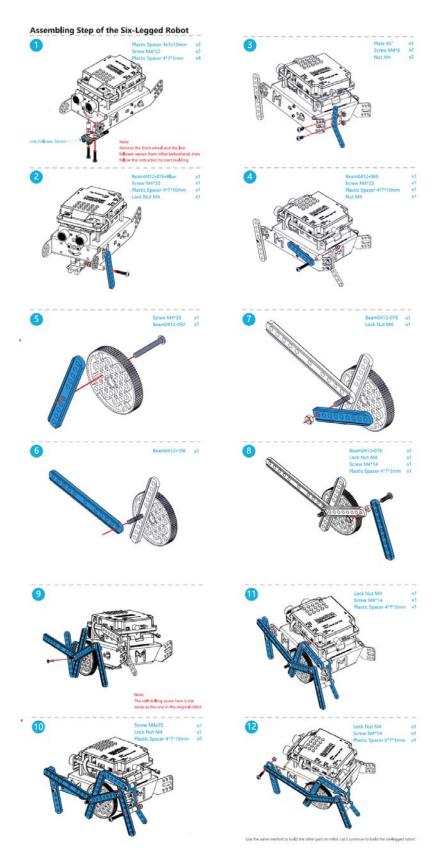

| Part List             |                                  |                                 |  |
|-----------------------|----------------------------------|---------------------------------|--|
| 6 × Screw M4 x 8mm    | 8 × Screw M4 x 14mm              | 8 × Screw M4 x 22mm             |  |
| 4 × Screw M4 x 30mm   | 4 × Screw M4 x 35mm              | 8 × NutM4                       |  |
| 16 × Lock Nut M4      | 12 × Plastic Spacer 4 x 7 x 10mm | 14 × Plastic Spacer 4 x 7 x 3mm |  |
| 24 × Rivet            | 2 × Beam0412-108-Blue            | 2 × Beam0412-092-Blue           |  |
| 6 × Beam0412-076-Blue | 2 × Beam0412-060-Blue            | 2 × Plate 45°-Blue              |  |
| 1 × Wrench M5+M7      |                                  |                                 |  |