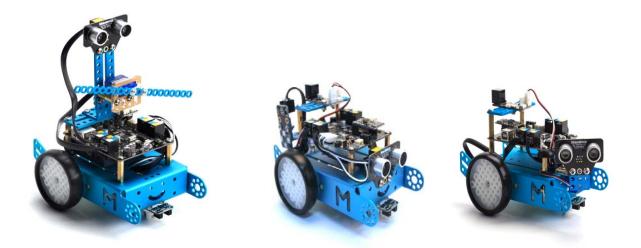

#### What is mBot servo pack?

mBot servo pack is a 3-in-1 pack based on mBot. You can construct "Dancing Cat", "Head-Shaking Cat" and "Light-Emitting Cat" with mBot and the components in this pack. mBot servo pack makes mBot more vivacious and enjoyable, which is of benefit to children's creative thinking.

## The first cat: Dancing Cat

Dancing cat dances with music, waving little claw, calling you home.

## The second cat: Head-Shaking Cat

Looking around for you with its big eyes. Cute, lively and cheerful.

# The third cat: Light-Emitting Cat

A nice cat brightens up your life. The light pierces the darkness, It's brighter in the sun.

| Specifications                              |                 |  |
|---------------------------------------------|-----------------|--|
| SKU                                         | 98052           |  |
| Model                                       | mBot Servo Pack |  |
| Туре                                        | Expansion pack  |  |
| Weight                                      | 235g (8.29oz)   |  |
| Outer packing size<br>(length×width×height) | 100×60×150mm    |  |