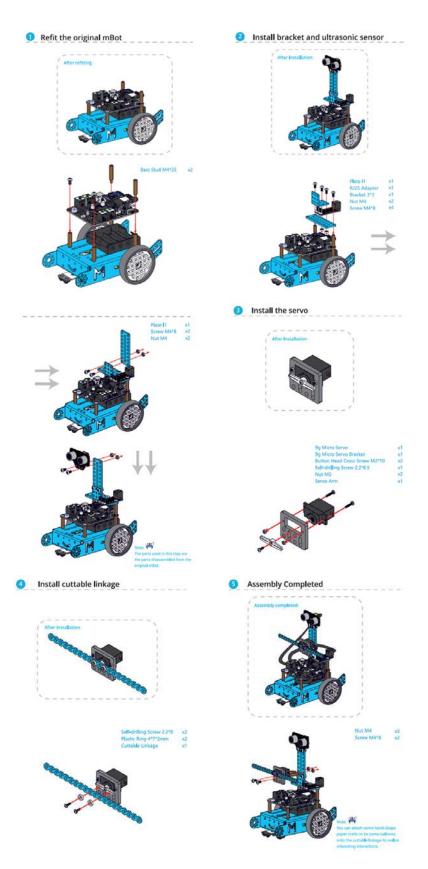

| Part List                  |                  |                             |
|----------------------------|------------------|-----------------------------|
| 4 × Brass Stud M4*25       | 20 × Screws M4*8 | 10 × Nut M4                 |
| 2 × 6P6C Cable -20cm-black | 2 × Plastic Ring | 1 × 9g Servo pack           |
| 1 × RGB-LED V1.1           | 1 × RJ25 Adapter | 2 × Bracket 3*3             |
| 2 × Plate I1 -blue         | 1 × Wrench M5+M7 | 4 × cuttable linkage (blue) |